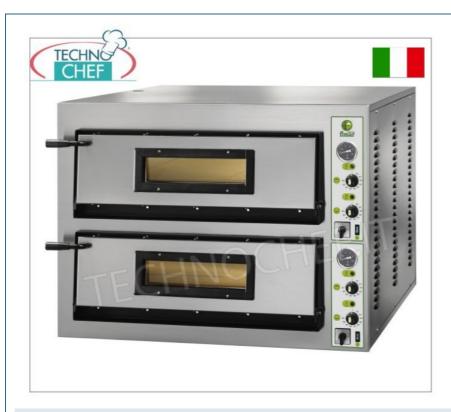

## PROFESSIONAL DESCRIPTION

Mod.FM-FMLW6+6 - ELECTRIC PIZZA OVEN for 6+6 Large Pizzas with 2 Independent Transversal CHAMBERS measuring 1080x720x140h mm, Mechanical Controls:

- front cladding in stainless steel;
- refractory hob;
- thermal insulation using rock wool covering;
- 2 rooms measuring 1080x720x140h mm;
- $\circ~$  4 adjustable thermostats for sole and top ;
- $\circ~$  chamber temperature~ from: +50° to +500 °C ;
- $\circ \ \ \text{equipped with } \textbf{pyrometers} \ ;$
- door with Pyrex inspection glass;
- $\circ\;$  ideal for cooking pizza, focaccia, etc.
- available in **SINGLE-PHASE** OR **THREE-PHASE** version.

CE mark Made in Italy

THERMOSTATS for the BOTTOM and TOP, temp. from  $+50^{\circ}$  to  $+500^{\circ}$ C, Weight 215 Kg, V.230/1, kw 18, external dimensions 1370x850x750h mm

# FM-FMLW6+6/T

ELECTRIC PIZZA OVEN with 2 CHAMBERS measuring 1080x720x140h mm, with GLASS DOOR, refractory cooking surface, 4 ADJUSTABLE THERMOSTATS for the BOTTOM and TOP, temp. from +50° to +500°C, Weight 215 Kg, V.400/3+N, 18 kw, external dimensions 1370x850x750h mm