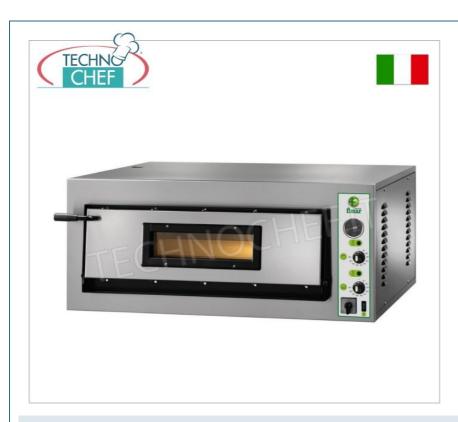

# Mod.FM-FME6 - ELECTRIC PIZZA OVEN with 1 CHAMBER measuring 610x915x140h mm, with GLASS DOOR:

- front cladding in stainless steel;
- refractory hob;
- thermal insulation using rock wool covering;
- 1 chamber measuring 610x915x140h mm;
- 2 adjustable thermostats for sole and top;
- chamber **temperature** from: **+50°** to **+500 °C**;
- equipped with pyrometers;
- door with Pyrex inspection glass;
- ideal for cooking pizza, focaccia, etc.
- available in **SINGLE-PHASE** OR **THREE-PHASE** version.

## AVAILABLE MODELS

FM-FME6/M

ELECTRIC PIZZA OVEN with 1 CHAMBER measuring mm.610x915x140h, with GLASS DOOR, refractory cooking surface, 2 ADJUSTABLE THERMOSTATS for BOTTOM and TOP, temp. from +50° to +500°C, Weight 85 Kg, V.230/1, kw 7.2, external dimensions mm.900x1020x420h

#### FM-FME6/T

ELECTRIC PIZZA OVEN with 1 CHAMBER measuring mm.610x915x140h, with GLASS DOOR, refractory cooking surface, 2 ADJUSTABLE THERMOSTATS for BOTTOM and TOP, temp. from +50° to +500 °C, Weight 85 Kg, V.400/3+N, kw 7.2, external dimensions mm.900x1020x420h