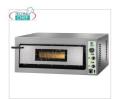

## AVAILABLE MODELS

FM-FMEW6/M

ELECTRIC PIZZA OVEN with 1 CHAMBER measuring mm.915x610x140h, with GLASS DOOR, refractory cooking surface, 2 ADJUSTABLE THERMOSTATS for the BOTTOM and TOP, temp. from +50° to +500 °C, Weight 100 Kg, V.230/1, kw 6.4, external dimensions mm.1150x735x420h

€ 1.023,12

VAT escluded

Shipping to be calculed

**Delivery** from 8 to 15 days