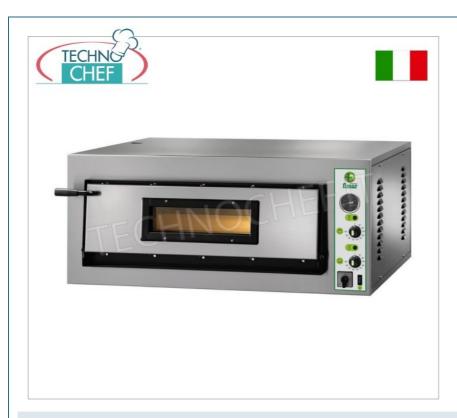

## PROFESSIONAL DESCRIPTION

# Mod.FM-FMEW6 - ELECTRIC PIZZA OVEN with 1 CHAMBER measuring mm.915x610x140h, with GLASS DOOR:

- stainless steel front cladding;
- refractory hob;
- thermal insulation using rock wool cladding;
- $\circ~$  1 chamber measuring 915x610x140h mm ;
- $\circ~$  2 adjustable thermostats for sole and ceiling ;
- chamber **temperature** from: **+50°** to **+500 °C**;
- equipped with pyrometers;
- door with Pyrex inspection glass;
- ideal for cooking pizza, focaccia, etc.
- available in **SINGLE-PHASE** or **THREE-PHASE** version.

## AVAILABLE MODELS

FM-FMEW6/M

ELECTRIC PIZZA OVEN with 1 CHAMBER measuring mm.915x610x140h, with GLASS DOOR, refractory cooking surface, 2 ADJUSTABLE THERMOSTATS for the BOTTOM and TOP, temp. from +50° to +500 °C, Weight 100 Kg, V.230/1, kw 6.4, external dimensions mm.1150x735x420h