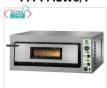

### FM-FMEW6/T

ELECTRIC PIZZA OVEN with 1 CHAMBER measuring mm.610x915x140h, with GLASS DOOR, refractory cooking surface, 2 ADJUSTABLE THERMOSTATS for BOTTOM and TOP, temp. from +50° to +500 °C, Weight 100 Kg, V.400/3+N, kw 6.4, external dimensions mm. 1150x735x420h

€ 1.023,12

VAT escluded

Shipping to be calculed

**Delivery** from 8 to 15 days