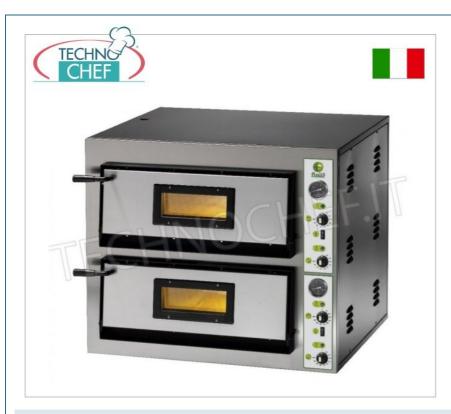

### PROFESSIONAL DESCRIPTION

Mod.FM-FME6+6 - ELECTRIC PIZZA OVEN for 6+6 Pizzas, with 2 independent CHAMBERS measuring 610x915x140h mm, Mechanical Controls:

- $\circ \ \ \textbf{front cladding} \ \textbf{in stainless steel} \ ; \\$
- refractory hob;
- thermal insulation using rock wool covering;
- $\circ$  2 rooms measuring 610x915x140h mm;
- $\circ~$  4 adjustable thermostats for sole and top ;
- $\circ~$  chamber temperature~ from: +50° to +500 °C ;
- $\circ \ \ \text{equipped with } \textbf{pyrometers} \ ;$
- door with Pyrex inspection glass;
- $\circ\;$  ideal for cooking pizza, focaccia, etc.
- available in **SINGLE-PHASE** OR **THREE-PHASE** version.

CE mark Made in Italy

THERMOSTATS for the BOTTOM and TOP, temp. from  $+50^{\circ}$  to +500 °C, Weight 150 Kg, V.230/1, kw 14.4, external dimensions mm.900X1020x750h

# FM-FME6+6/T

ELECTRIC PIZZA OVEN with 2 CHAMBERS measuring mm.610x915x140h, with GLASS DOOR, refractory cooking surface, 4 ADJUSTABLE THERMOSTATS for the BOTTOM and TOP, temp. from +50° to +500°C, Weight 150 Kg, V.400/3+N, kw 14.4, external dimensions mm.900x1020x750h