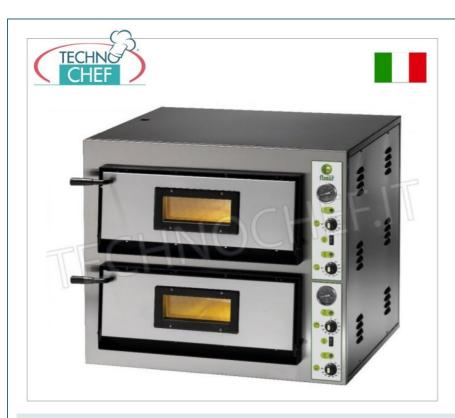

## PROFESSIONAL DESCRIPTION

Mod.FM-FME6+6 - ELECTRIC PIZZA OVEN for 6+6 Large Pizzas, with 2 independent transversal CHAMBERS measuring 915x610x140h mm, Mechanical Controls:

- front cladding in stainless steel;
- refractory hob;
- thermal insulation using rock wool covering;
- 2 chambers measuring 915x610x140h mm;
- 4 adjustable thermostats for sole and top;
- $\circ~$  chamber temperature~ from: +50° to +500 °C ;
- $\circ \ \ \text{equipped with } \textbf{pyrometers} \ ;$
- door with Pyrex inspection glass;
- $\circ\;$  ideal for cooking pizza, focaccia, etc.
- available in **SINGLE-PHASE** OR **THREE-PHASE** version.

CE mark Made in Italy

THERMOSTATS for the BOTTOM and TOP, temp. from  $+50^{\circ}$  to +500 °C, Weight 187 Kg, V.230/1, kw 12.8, external dimensions mm.1150x735x750h

FM-FMEW6+6/T

ELECTRIC PIZZA OVEN with 2 CHAMBERS measuring mm.915x610x140h, with GLASS DOOR, refractory cooking surface, 4 ADJUSTABLE THERMOSTATS for the BOTTOM and TOP, temp. from +50° to +500°C, Weight 187 Kg, V.400/3+N, kw 12.8, external dimensions mm.1150x735x750h