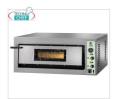

## AVAILABLE MODELS

FM-FME4/M

ELECTRIC PIZZA OVEN with 1 CHAMBER measuring mm.610x610x140h, with GLASS DOOR, refractory cooking surface, 2 ADJUSTABLE THERMOSTATS for the BOTTOM and TOP, temp. from +50° to +500 °C, Weight 66 Kg, V.230/1, kw 4.2, external dimensions mm.900x735x420h