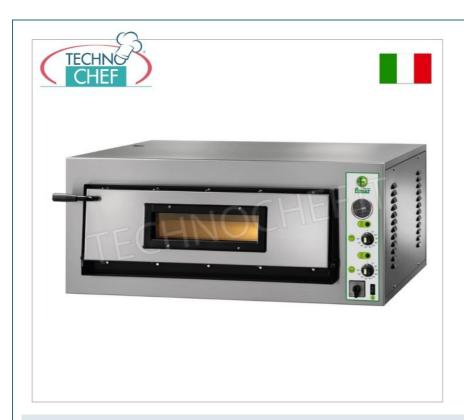

## Mod.FM-FME4 - ELECTRIC PIZZA OVEN with 1 CHAMBER measuring mm.610x610x140h, with GLASS DOOR:

- stainless steel front cladding;
- refractory hob;
- thermal insulation using rock wool cladding;
- 1 mm chamber. 610x610x140h;
- 2 adjustable thermostats for sole and ceiling;
- chamber **temperature** from: **+50°** to **+500 °C**;
- equipped with **pyrometers**;
- door with Pyrex inspection glass;
- ideal for cooking pizza, focaccia, etc.
- available in SINGLE-PHASE or THREE-PHASE version.

## AVAILABLE MODELS

FM-FME4/M

ELECTRIC PIZZA OVEN with 1 CHAMBER measuring mm.610x610x140h, with GLASS DOOR, refractory cooking surface, 2 ADJUSTABLE THERMOSTATS for the BOTTOM and TOP, temp. from +50° to +500 °C, Weight 66 Kg, V.230/1, kw 4.2, external dimensions mm.900x735x420h