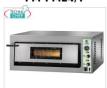

### FM-FME4/T

ELECTRIC PIZZA OVEN with 1 CHAMBER measuring mm.610x610x140h, with GLASS DOOR, refractory cooking surface, 2 ADJUSTABLE THERMOSTATS for BOTTOM and TOP, temp. from +50° to +500 °C, Weight 66 Kg, V.400/3+N, kw 4.2, external dimensions mm.900x735x420h