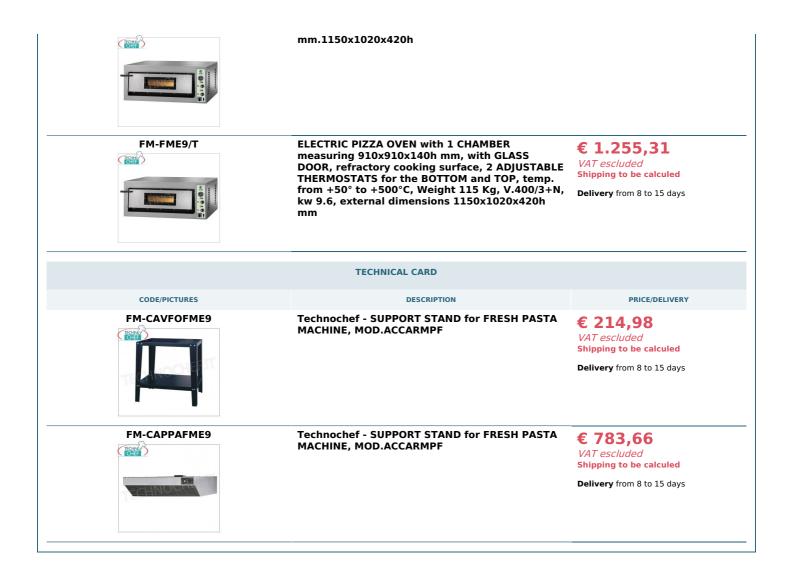

### AVAILABLE MODELS

FM-FME9/M

ELECTRIC PIZZA OVEN with 1 CHAMBER measuring 910x910x140h mm, with GLASS DOOR, refractory cooking surface, 2 ADJUSTABLE THERMOSTATS for the BOTTOM and TOP, temp. from +50° to +500°C, Weight 115 Kg, V.230/1, kw 9.6, external dimensions

€ 1.255,31 VAT escluded Shipping to be calculed

Delivery from 8 to 15 days