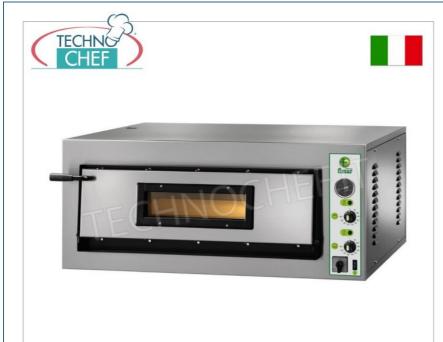

#### PROFESSIONAL DESCRIPTION

Mod.FM-FME9 - ELECTRIC PIZZA OVEN with 1 CHAMBER measuring 910x910x140h mm, with GLASS DOOR:

- front cladding in stainless steel ;
- refractory hob ;
- thermal insulation using rock wool covering;
- 1 bedroom measuring 910x910x140h mm;
- 2 adjustable thermostats for sole and top ;
- chamber temperature from: +50° to +500 °C ;
- equipped with **pyrometers** ;
- door with Pyrex inspection glass;
- ideal for cooking pizza, focaccia, etc.
- available in SINGLE-PHASE OR THREE-PHASE version.

### AVAILABLE MODELS

FM-FME9/M

ELECTRIC PIZZA OVEN with 1 CHAMBER measuring 910x910x140h mm, with GLASS DOOR, refractory cooking surface, 2 ADJUSTABLE THERMOSTATS for the BOTTOM and TOP, temp. from +50° to +500°C, Weight 115 Kg, V.230/1, kw 9.6, external dimensions