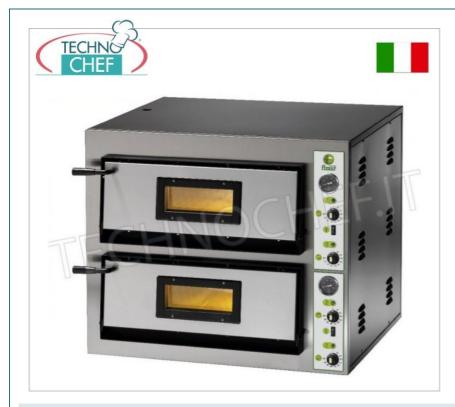

## **PROFESSIONAL DESCRIPTION**

Mod.FM-FME9+9 - ELECTRIC PIZZA OVEN for 9+9 Pizzas with 2 independent CHAMBERS measuring mm.910x910x140h, Mechanical controls:

- stainless steel front cladding ;
- refractory hob ;
- thermal insulation using rock wool cladding;
- 2 chambers of mm.910x910x140h ;
- 4 adjustable thermostats for sole and ceiling ;
- chamber temperature from: +50° to +500 °C ;
- equipped with **pyrometers**;
- door with Pyrex inspection glass;
- ideal for cooking pizza, focaccia, etc.

## CE mark Made in Italy

**AVAILABLE MODELS** 

ELECTRIC PIZZA OVEN with 2 CHAMBERS measuring 910x910x140h mm, with GLASS

€ 2.186,52

|               | DOOR, refractory cooking surface, 4 ADJUSTABLE<br>THERMOSTATS for the BOTTOM and TOP, temp.<br>from +50° to +500°C, Weight 252 Kg, V.400/3+N,<br>kw 19.2, external dimensions 1150x1020x750h<br>mm | VAT escluded<br>Shipping to be calculed<br>Delivery from 8 to 15 days             |
|---------------|----------------------------------------------------------------------------------------------------------------------------------------------------------------------------------------------------|-----------------------------------------------------------------------------------|
|               | TECHNICAL CARD                                                                                                                                                                                     |                                                                                   |
| CODE/PICTURES | DESCRIPTION                                                                                                                                                                                        | PRICE/DELIVERY                                                                    |
| FM-CAVFOFME9  | Technochef - SUPPORT STAND for FRESH PASTA<br>MACHINE, MOD.ACCARMPF                                                                                                                                | € 214,98<br>VAT escluded<br>Shipping to be calculed<br>Delivery from 8 to 15 days |
| FM-CAPPAFME9  | Technochef - SUPPORT STAND for FRESH PASTA<br>MACHINE, MOD.ACCARMPF                                                                                                                                | € 783,66<br>VAT escluded<br>Shipping to be calculed<br>Delivery from 8 to 15 days |
|               |                                                                                                                                                                                                    |                                                                                   |