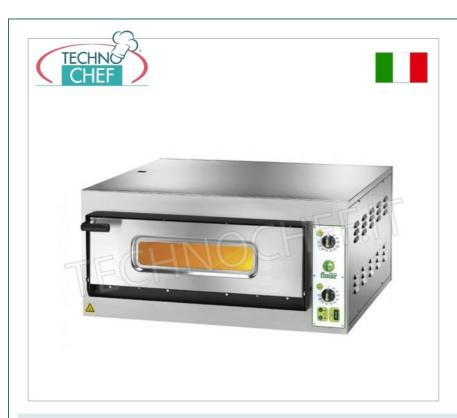

## Mod.FM-FYL4 - ELECTRIC PIZZA OVEN with 1 CHAMBER measuring 720x720x140h mm, with GLASS DOOR:

- front cladding in stainless steel;
- refractory hob;
- thermal insulation using rock wool covering;
- $\bullet \ \ \textbf{1 bedroom} \ \ \text{measuring } \textbf{720x720x140h} \ \ \text{mm}; \\$
- 2 adjustable thermostats for sole and top;
- chamber **temperature** from: **+50°** to **+500 °C**;
- door with Pyrex inspection glass;
- ideal for cooking pizza, focaccia, etc.
- available in **SINGLE-PHASE** OR **THREE-PHASE** version.

# **AVAILABLE MODELS**

FM-FYL4/M

ELECTRIC PIZZA OVEN with 1 CHAMBER measuring mm.720x720x140h, with GLASS DOOR, refractory cooking surface, 2 ADJUSTABLE THERMOSTATS for the BOTTOM and TOP, temp. from +50° to +500°C, Weight 86 Kg, V.230/1, kw 6, external dimensions mm.1010x850x420h

## FM-FYL4/T

ELECTRIC PIZZA OVEN with 1 CHAMBER measuring mm.720x720x140h, with GLASS DOOR, refractory cooking surface, 2 ADJUSTABLE THERMOSTATS for the BOTTOM and TOP, temp. from +50° to +500 °C, Weight 86 Kg, V.400/3+N, kw 6, external dimensions mm.1010x850x420h