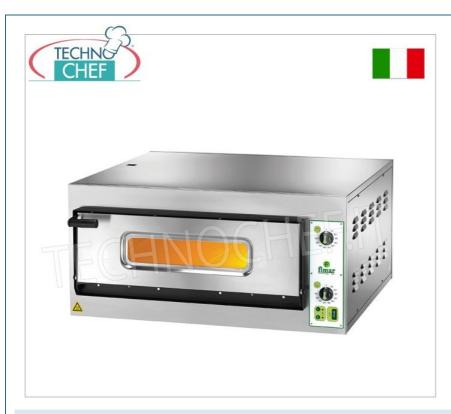

# Mod.FM-FES6 - ELECTRIC PIZZA OVEN with 1 CHAMBER measuring 660x995x140h mm, with GLASS DOOR:

- front cladding in stainless steel;
- refractory hob;
- thermal insulation using rock wool covering;
- $\bullet \ \ \textbf{1 chamber} \ \ \text{measuring } \textbf{660x995x140h} \ \ \text{mm}; \\$
- 2 adjustable thermostats for sole and top;
- chamber **temperature** from: **+50°** to **+500 °C**;
- door with Pyrex inspection glass;
- ideal for cooking pizza, focaccia, etc.
- available in **SINGLE-PHASE** OR **THREE-PHASE** version.

# **AVAILABLE MODELS**

FM-FES6/M

ELECTRIC PIZZA OVEN with 1 CHAMBER measuring mm.660x995x140h, with GLASS DOOR, refractory cooking surface, 2 ADJUSTABLE THERMOSTATS for BOTTOM and TOP, temp. from +50° to +500 °C, Weight 93 Kg, V.230/1, kw 7.2, external dimensions mm.900x1080x420h