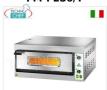

## FM-FES6/T

ELECTRIC PIZZA OVEN with 1 CHAMBER measuring mm.660x995x140h, with GLASS DOOR, refractory cooking surface, 2 ADJUSTABLE THERMOSTATS for BOTTOM and TOP, temp. from +50° to +500 °C, Weight 93 Kg, V.400/3+N, kw 7.2, external dimensions mm.900x1080x420h