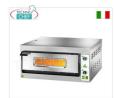

# **AVAILABLE MODELS**

FM-FES6/M

ELECTRIC PIZZA OVEN with 1 CHAMBER measuring mm.660x995x140h, with GLASS DOOR, refractory cooking surface, 2 ADJUSTABLE THERMOSTATS for BOTTOM and TOP, temp. from +50° to +500 °C, Weight 93 Kg, V.230/1, kw 7.2, external dimensions mm.900x1080x420h

## FM-FES6/T

ELECTRIC PIZZA OVEN with 1 CHAMBER measuring mm.660x995x140h, with GLASS DOOR, refractory cooking surface, 2 ADJUSTABLE THERMOSTATS for BOTTOM and TOP, temp. from +50° to +500 °C, Weight 93 Kg, V.400/3+N, kw 7.2, external dimensions mm.900x1080x420h