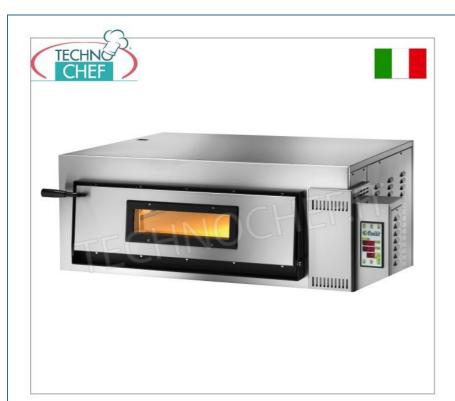

## PROFESSIONAL DESCRIPTION

Mod.FM-FMD4 - ELECTRIC PIZZA OVEN with 1 CHAMBER measuring 720x720x140h mm, with GLASS DOOR:

- front cladding in stainless steel ;
- cooking chamber entirely in refractory material ;
- thermal insulation using rock wool covering;
- 1 bedroom measuring 720x720x140h mm;
- 2 adjustable thermostats for sole and top ;
- chamber temperature from: +50° to +500 °C ;
- digital control panel ;
- door with Pyrex inspection glass;
- ideal for cooking pizza, focaccia, etc.
- available in **SINGLE-PHASE** OR **THREE-PHASE** version (to be specified when ordering).

## Made in Italy

| CODE    | DESCRIPTION                                                                                                                                                                                                                                                                           | PRICE/DELIVERY                                                                      |
|---------|---------------------------------------------------------------------------------------------------------------------------------------------------------------------------------------------------------------------------------------------------------------------------------------|-------------------------------------------------------------------------------------|
| FM-FMD4 | ELECTRIC PIZZA OVEN with 1 CHAMBER measuring<br>720x720x140h mm, with GLASS DOOR, cooking<br>chamber entirely in refractory material, 2 ADJUSTABLE<br>THERMOSTATS for BASE and TOP, temperature from<br>+50° to +500 °C, Kw.6, Weight 86 Kg , external<br>dimensions mm.1150x850x420h | € 1.144,06<br>VAT escluded<br>Shipping to be calculed<br>Delivery from 8 to 15 days |