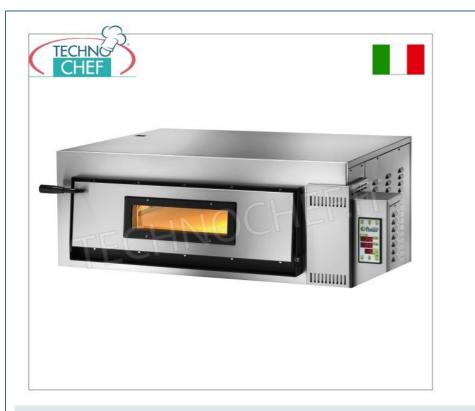

## **TECHNICAL CARD**

| net weight (Kg)   | 86   |
|-------------------|------|
| gross weight (Kg) | 108  |
| breadth (mm)      | 1010 |
| depth (mm)        | 850  |
| height (mm)       | 420  |
|                   |      |

PROFESSIONAL DESCRIPTION

Mod.FM-FML4 - ELECTRIC PIZZA OVEN with 1 CHAMBER measuring 720x720x140h mm, with GLASS DOOR: • front cladding in stainless steel ;

- refractory hob ;
- thermal insulation using rock wool covering;
- 1 chamber measuring 405x405x110h mm;
- 2 adjustable thermostats for sole and top ;
- chamber temperature from: +50° to +500 °C ;
- $\circ~$  door with Pyrex inspection glass (on request with blind door);
- ideal for cooking pizza, focaccia, etc.

## CE mark Made in Italy

| CODE      | DESCRIPTION                                                                                                                                                                                                                                                                                                         | PRICE/DELIVERY                                                                     |
|-----------|---------------------------------------------------------------------------------------------------------------------------------------------------------------------------------------------------------------------------------------------------------------------------------------------------------------------|------------------------------------------------------------------------------------|
| FM-FMD4/M | ELECTRIC PIZZA OVEN with 1 CHAMBER measuring<br>720x720x140h mm, with GLASS DOOR, cooking<br>chamber entirely in refractory material, 2 ADJUSTABLE<br>THERMOSTATS for BASE and TOP, digital controls,<br>temperature from +50° to +500 °C, Weight 135 Kg,<br>V.230/1, kw 6, external dimensions<br>mm.1150x850x420h | € 1.144,06<br>VAT escluded<br>Shipping to be calculed<br>Delivery from 4 to 9 days |