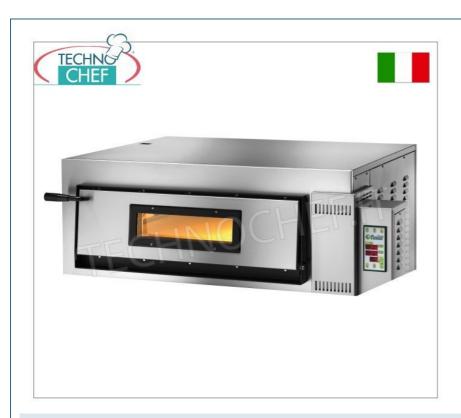

## Mod.FM-FML4 - ELECTRIC PIZZA OVEN with 1 CHAMBER measuring 720x720x140h mm, with GLASS DOOR:

- $\ \, \circ \ \, \text{front cladding in stainless steel} \, ; \\$
- refractory hob;
- thermal insulation using rock wool covering;
- 1 chamber measuring 405x405x110h mm;
- 2 adjustable thermostats for sole and top;
- chamber **temperature** from: **+50°** to **+500 °C**;
- door with Pyrex inspection glass (on request with blind door);
- ideal for cooking pizza, focaccia, etc.

## CE mark Made in Italy

| CODE      | DESCRIPTION                                                                                                                                                                                                                                                                                         | PRICE/DELIVERY                                              |
|-----------|-----------------------------------------------------------------------------------------------------------------------------------------------------------------------------------------------------------------------------------------------------------------------------------------------------|-------------------------------------------------------------|
| FM-FMD4/T | ELECTRIC PIZZA OVEN with 1 CHAMBER measuring 720x720x140h mm, with GLASS DOOR, cooking chamber entirely in refractory material, 2 ADJUSTABLE THERMOSTATS for BASE and TOP, digital controls, temperature from +50° to +500 °C, Weight 135 Kg, V.400/3+N, kw 6, external dimensions mm.1150x850x420h | € 1.144,06  VAT escluded  Shipping to be calculed  Delivery |