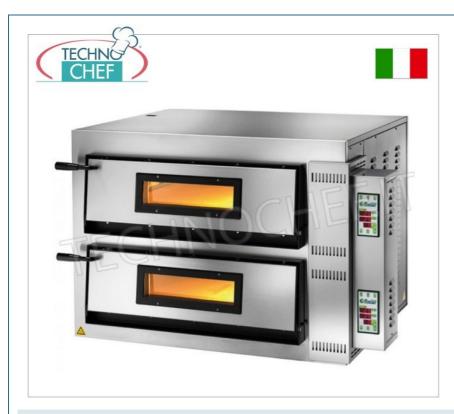

## PROFESSIONAL DESCRIPTION

 ${\bf Mod.FM\text{-}FML4-ELECTRIC\ PIZZA\ OVEN\ with\ 1\ CHAMBER\ measuring\ 720x720x140h\ mm,\ with\ GLASS\ DOOR:}$ 

- $\ \, \circ \ \, \text{front cladding in stainless steel} \, ; \\$
- refractory hob;
- thermal insulation using rock wool covering;
- 1 chamber measuring 405x405x110h mm;
- 2 adjustable thermostats for sole and top;
- chamber **temperature** from: **+50°** to **+500 °C**;
- door with Pyrex inspection glass (on request with blind door);
- ideal for cooking pizza, focaccia, etc.

## CE mark Made in Italy

| CODE        | DESCRIPTION                                                                                                                                           | PRICE/DELIVERY                    |
|-------------|-------------------------------------------------------------------------------------------------------------------------------------------------------|-----------------------------------|
| FM-FMD4+4/M | ELECTRIC PIZZA OVEN with 2 CHAMBERS measuring 720x720x140h mm, with GLASS DOOR, cooking                                                               | € 2.022,04  VAT escluded          |
|             | chamber entirely in refractory material, 4 ADJUSTABLE THERMOSTATS for BASE and TOP, digital controls, temperature from +50° to +500°C, Weight 235 Kg, | Shipping to be calculed  Delivery |
|             | V.230/1, kw 12, external dimensions<br>mm.1150x850x750h                                                                                               | -                                 |