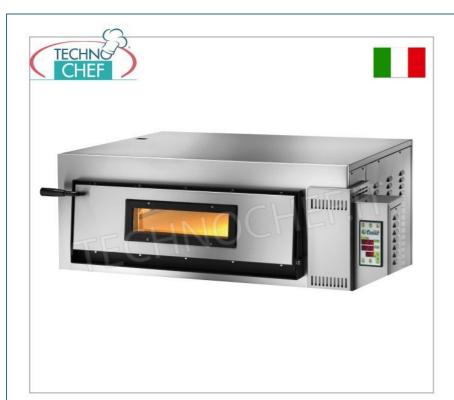

#### PROFESSIONAL DESCRIPTION

Mod.FM-FMD6 - ELECTRIC PIZZA OVEN with 1 CHAMBER measuring 720x1080x140h mm, with GLASS DOOR:

- $\circ~$  stainless steel front cladding ;
- cooking chamber entirely in refractory material ;
- thermal insulation using rock wool cladding;
- 1 bedroom measuring 720x1080x140h mm ;
- 2 adjustable thermostats for sole and ceiling ;
- chamber temperature from: +50° to +500 °C ;
- digital controls ,
- door with Pyrex inspection glass;
- ideal for cooking pizza, focaccia, etc.
- available in SINGLE-PHASE or THREE-PHASE version.

### AVAILABLE MODELS

FM-FMD6/M

ELECTRIC PIZZA OVEN with 1 CHAMBER measuring mm.720x1080x140h, with GLASS DOOR, cooking chamber entirely in refractory material, 2 ADJUSTABLE THERMOSTATS for BOTTOM and TOP, digital controls, temp. from +50° to +500 °C, Weight 195 Kg, V.230/1, kw 9,