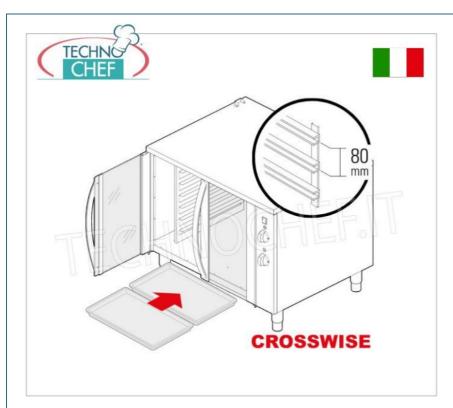

## PROVING CABINET with 2 glass doors:

- stainless steel structure;
- ∘ capacity **14 mm pastry trays** . 600x400;
- compartment with 2 glass hinged doors;
- o Tray pitch 80 mm;
- $\circ\,$  reinforced surface suitable as a base for ventilated pastry ovens with 3, 5 and 8 trays.