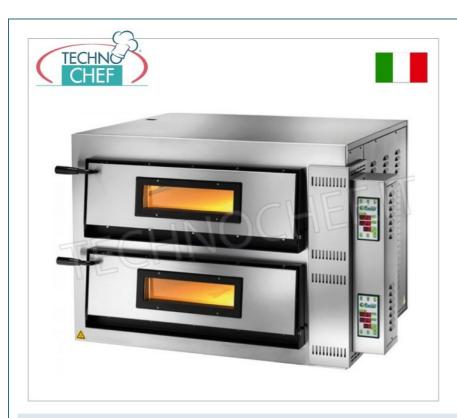

## PROFESSIONAL DESCRIPTION

Mod.FMD6+6 - ELECTRIC PIZZA OVEN for 6+6 large pizzas, 2 independent cooking chambers measuring 720x1080x140h mm entirely in refractory material, DIGITAL controls:

- front cladding in stainless steel;
- cooking chamber entirely in refractory material;
- thermal insulation using rock wool covering;
- 2 rooms measuring 720x1080x140h mm;
- $\circ~$  4 adjustable thermostats for sole and top ;
- $\circ~$  chamber temperature~ from: +50° to +500 °C ;
- $\circ \ \ \text{digital controls} \ ,$
- doors with Pyrex inspection glass;
- ideal for cooking pizza, focaccia, etc.
- available in **SINGLE-PHASE** OR **THREE-PHASE** version.

CE mark Made in Italy

material, 4 ADJUSTABLE THERMOSTATS for BOTTOM and TOP, digital controls, temp. from +50° to +500 °C, Weight 350 Kg, V.230/1, kw 18, external dimensions m

# FM-FMD6+6/T

ELECTRIC PIZZA OVEN with 2 CHAMBERS measuring 720x1080x140 mm, with GLASS DOOR, cooking chamber entirely in refractory material, 4 ADJUSTABLE THERMOSTATS for the BOTTOM and TOP, digital controls, temp. from +50° to +500°C, Weight 350 Kg, V.400/3+N, kw 18, external dimensions