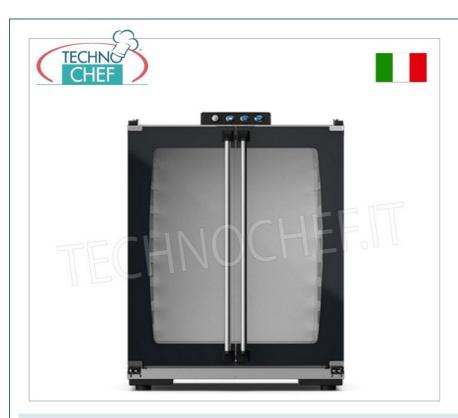

## PROOFING CABINET on wheels with 2 glass doors :

- capacity 8 trays of 46x33 cm, 70 mm pitch;
- o compartment with 2 glass hinged doors;
- version with manual controls;
- $\circ~$  static heating with adjustable temperature up to 70°C ,
- suitable as a support base for UNOX ovens: Cod. XFT130 XFT133 XFT110 XFT113 XFT023 XF013 .

### CE mark Made in ITALY

| CODE      | DESCRIPTION                                                                                                                                                                                                     | PRICE/DELIVERY                                                            |
|-----------|-----------------------------------------------------------------------------------------------------------------------------------------------------------------------------------------------------------------|---------------------------------------------------------------------------|
| UX-XLT133 | PROOFER for OVENS Mod. XFT130 - XFT133 - XFT110 - XFT113 - XFT023 - XFT013, version with MANUAL CONTROLS, 2 Glass Doors, capacity 8 TRAYS of mm 460x330, V. 230/1, Kw 1.2, External Dimensions, mm 600x657x757H | € 710,91  VAT escluded Shipping to be calculed  Delivery from 4 to 9 days |