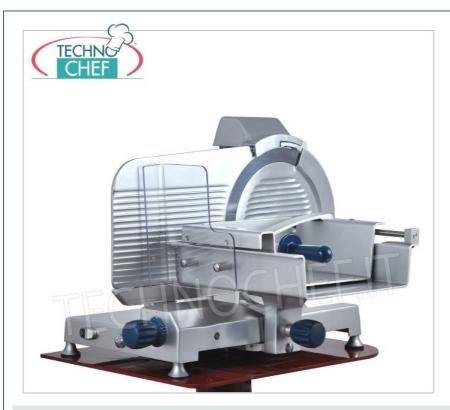

## PROFESSIONAL DESCRIPTION

Vertical slicer with aluminum alloy meat plate with gear transmission, blade diameter 350 mm - available in single-phase or three-phase version

- Blade diameter 350 mm;
- Equipped with a **double sliding tray plate** for cutting meat
- The gear transmission is very reliable , resistant to stress , and allows even the hardest product to be cut .
- The gear transmission, in fact, is able to satisfy even the most demanding customers, eliminating several problems:
   that of belt wear, that of the need for continuous maintenance and adjustment of the belt itself and finally those that can sometimes occur
   due to belt slippage.
- Carriage stroke mm 365;
- Blade revolutions n.220 per minute;
- Cutting Regulator mm 16;
- $\circ~$  Cutting capacity ø mm 260 mm 260x310.

## AVAILABLE MODELS

TCF205-000860

Vertical slicer with meat plate, made of aluminum alloy with gear transmission, blade diameter 350 mm, weight 47 Kg, V.230/1, kw 0.37, dim. mm 890x790x640h

€ 2.082,30

VAT escluded

Shipping to be calculed

TCF205-000870

Vertical slicer with meat plate, made of aluminum alloy with gear transmission, blade diameter 350 mm, weight 47 Kg, V.400/3, kw 0.37, dim. mm 890x790x640h

€ 2.082,30