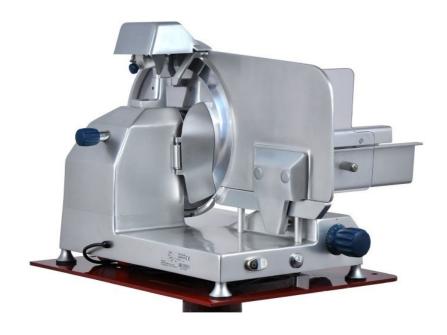

## PROFESSIONAL DESCRIPTION

Vertical slicer with aluminum alloy meat plate with gear transmission, blade diameter 350 mm - available in single-phase or three-phase version

- Blade diameter 350 mm;
- Equipped with a **double sliding tray plate** for cutting meat
- The gear transmission is very reliable , resistant to stress , and allows even the hardest product to be cut .
- The gear transmission, in fact, is able to satisfy even the most demanding customers, eliminating several problems:
   that of belt wear, that of the need for continuous maintenance and adjustment of the belt itself and finally those that can sometimes occur
   due to belt slippage.
- Carriage stroke mm 365;
- Blade revolutions n.220 per minute;
- Cutting Regulator mm 16;
- $\circ~$  Cutting capacity ø mm 260 mm 260x310.

## AVAILABLE MODELS

TCF205-000860

Vertical slicer with meat plate, made of aluminum alloy with gear transmission, blade diameter 350 mm, weight 47 Kg, V.230/1, kw 0.37, dim. mm 890x790x640h

€ 2.082,30

VAT escluded