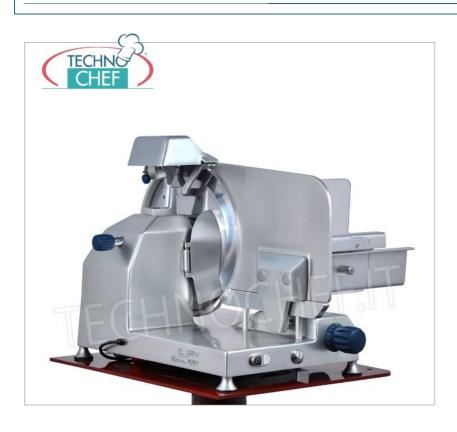

## PROFESSIONAL DESCRIPTION

Vertical slicer with aluminum alloy meat plate with gear transmission, blade diameter 350 mm - available in single-phase or three-phase version

- Blade diameter 350 mm;
- Equipped with a **double sliding tray plate** for cutting meat
- The gear transmission is very reliable , resistant to stress , and allows even the hardest product to be cut .
- The gear transmission, in fact, is able to satisfy even the most demanding customers, eliminating several problems:
   that of belt wear, that of the need for continuous maintenance and adjustment of the belt itself and finally those that can sometimes occur
   due to belt slippage.
- Carriage stroke mm 365;
- Blade revolutions n.220 per minute;
- Cutting Regulator mm 16;
- $\circ~$  Cutting capacity ø mm 260 mm 260x310.

## AVAILABLE MODELS

TCF205-000860

Vertical slicer with meat plate, made of aluminum alloy with gear transmission, blade diameter 350 mm, weight 47 Kg, V.230/1, kw 0.37, dim. mm 890x790x640h

€ 2.082,30

VAT escluded

Shipping to be calculed

TCF205-000870

Vertical slicer with meat plate, made of aluminum alloy with gear transmission, blade diameter 350 mm, weight 47 Kg, V.400/3, kw 0.37, dim. mm 890x790x640h

€ 2.082,30