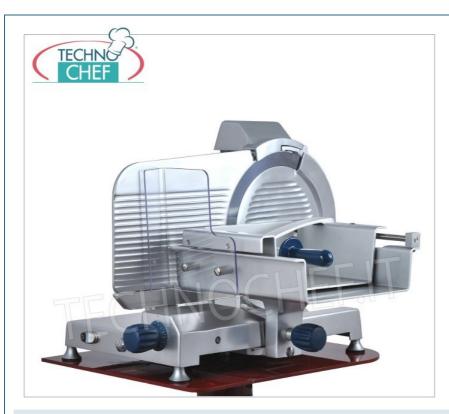

## PROFESSIONAL DESCRIPTION

Vertical slicers with meat plate in aluminum alloy with gear transmission, blade diameter 370 mm - available in single-phase or three-phase version

- Blade diameter 370 mm;
- Equipped with a **double sliding tray plate** for cutting meat
- The gear transmission is very reliable , resistant to stress , and allows even the hardest product to be cut .
- The gear transmission, in fact, is able to satisfy even the **most demanding customers**, eliminating several problems: that of the wear of the belt, that of the need for continuous maintenance and adjustment of the belt itself and finally those that can sometimes occur due to the slipping of the belt.
- Trolley stroke mm 365;
- Blade revolutions n.220 per minute;
- Cutting regulator mm 16;
- Cutting capacity ø mm 270 mm 270x310.

## **AVAILABLE MODELS**

TCF205-000880

Vertical slicer with meat plate, made of aluminum alloy with gear transmission, blade diameter 370 mm, weight 49 Kg, V.230/1, kw 0.37, dim. mm 890x790x640h

€ 2.215,29