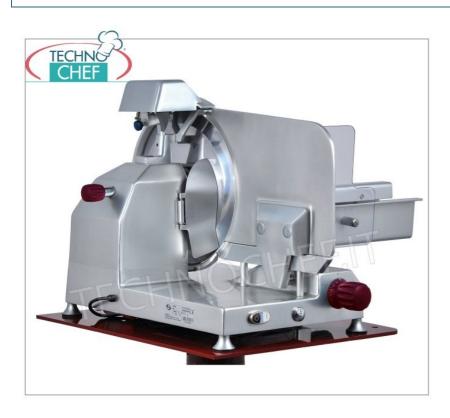

## PROFESSIONAL DESCRIPTION

Vertical slicers with meat plate in aluminum alloy with gear transmission, blade diameter 370 mm - available in single-phase or three-phase version

- Blade diameter 370 mm;
- Equipped with a **double sliding tray plate** for cutting meat
- The gear transmission is very reliable , resistant to stress , and allows even the hardest product to be cut .
- The gear transmission, in fact, is able to satisfy even the **most demanding customers**, eliminating several problems: that of the wear of the belt, that of the need for continuous maintenance and adjustment of the belt itself and finally those that can sometimes occur due to the slipping of the belt.
- Trolley stroke mm 365;
- Blade revolutions n.220 per minute;
- Cutting regulator mm 16;
- Cutting capacity ø mm 270 mm 270x310.

## **AVAILABLE MODELS**

TCF205-000880

Vertical slicer with meat plate, made of aluminum alloy with gear transmission, blade diameter 370 mm, weight 49 Kg, V.230/1, kw 0.37, dim. mm 890x790x640h

€ 2.215,29