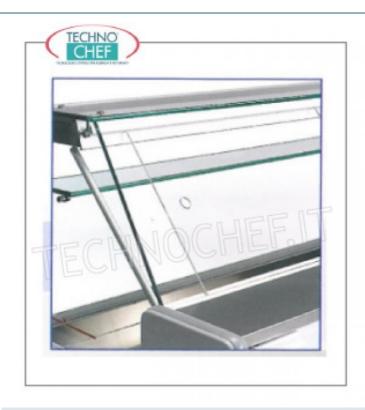

## TECHNICAL CARD

| CODE/PICTURES | DESCRIPTION |  |
|---------------|-------------|--|
|               |             |  |

ZO-B1-TIBET

Delicatessen cold counter, temp.+4°+6°C, static with reserve, straight inclined glass, 79cm deep