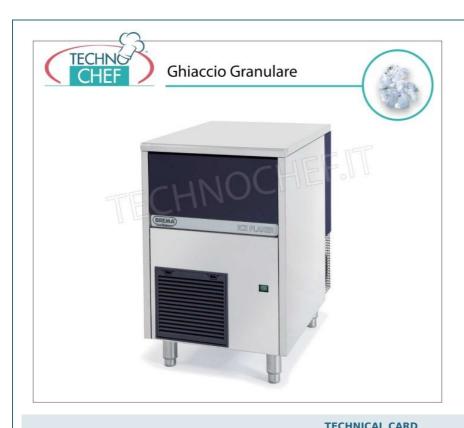

# FLAKE ICE MAKER with BUILT-IN STORAGE producing 60 kg in 24 hours:

- 18/8 stainless steel structure , Scotch-Brite finish,
- $\circ~$  Internal storage capacity : 9 kg ,
- $\circ~$  **Automatic device** : stops the machine when the ice storage is full,
- Air or Water Cooling ,
- Insulated door with pocket door;
- Granular ice 80-82% dry;
- $\circ$  1L ( water ) = 1kg ( ice ) **only A** ;
- Tropical Class + 43° C;
- Adjustable stainless steel feet;
- Removable and cleanable air filter;
- Evaporator in AISI 304 steel;
- Rounded interior for easy cleaning;
- HCFC-Free container insulation;
- Dust-proof sealed water basin;
- RoHS Free;
- Electromechanical operation;
- ON/OFF switch;

- · Automatic water loading;
- Standard voltage and special voltages;
- HFC Free;