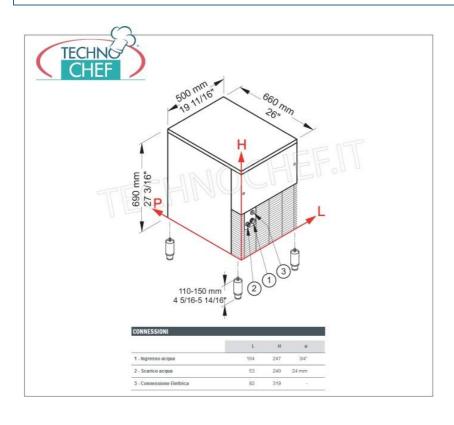

Services and Technologies for professional catering since 1973

| TECHNICAL CARD            |          |
|---------------------------|----------|
| power supply              | Monofase |
| Volts                     | V 230/1  |
| frequency (Hz)            | 50       |
| motor power capacity (Kw) | 0,42     |
| net weight (Kg)           | 56       |
| gross weight (Kg)         | 64       |
| breadth (mm)              | 450      |
| depth (mm)                | 620      |
| height (mm)               | 680      |