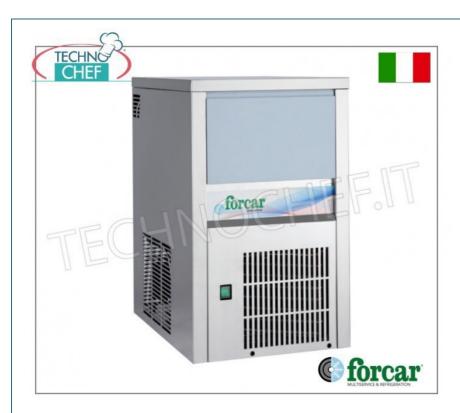

# PROFESSIONAL DESCRIPTION

## FULL ICE CUBES MAKER with built-in storage, producing 20 kg in 24 hours :

- Structure entirely in stainless steel;
- Internal storage capacity: 6 kg;
- $\circ \;$  produces full ice cubes of 18 g each ;
- $\bullet \ \ \, \textbf{Automatic device}: \text{stops the machine when the ice container is full;} \\$
- Air or water cooling ;
- spray ice making system;
- R452A gas;
- Room temperature: 21°C;
- Water temperature: 15°C;
- Compact and crystalline high density cube;
- $\circ~$  the full cube is more suitable for the **prolonged cooling of any drink**;
- Removable and cleanable air filter;
- o ON/OFF switch.

### FO-GH20A

lce producer/fabricator in full cubes, yield 20 Kg/24 hours, storage 6 Kg, AIR-cooled version, V. 230/1, Kw.0,45, dim.mm 365x495x600h

€ 723,92

VAT escluded

Shipping to be calculed

Delivery from 8 to 15 days

FO-GH20W

FORCAR - Ice producer/fabricator in solid cubes, yield 20 Kg/24, storage 6 Kg, WATER cooled, V. 230/1, Kw.0,45, dim.mm 365x495x600h

€ 723,92

VAT escluded

Shipping to be calculed

Delivery from 8 to 15 days