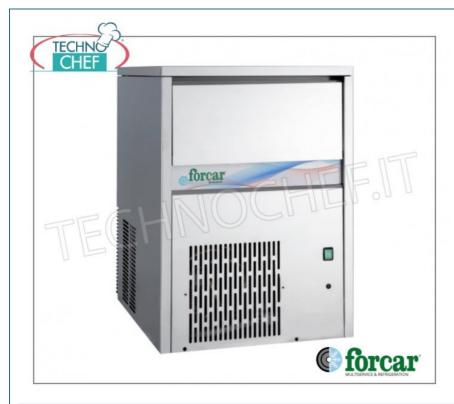

## **TECHNICAL CARD**

| power supply              | Monofase |
|---------------------------|----------|
| Volts                     | V 230/1  |
| frequency (Hz)            | 50       |
| motor power capacity (Kw) | 0,57     |
| net weight (Kg)           | 45       |
| gross weight (Kg)         | 52,5     |
| breadth (mm)              | 500      |
| depth (mm)                | 585      |
| height (mm)               | 685      |
|                           |          |

## PROFESSIONAL DESCRIPTION

- FULL ICE CUBES MAKER with built-in storage, producing 40 kg in 24 hours :
- Structure entirely in stainless steel ;
- Internal storage capacity: 15 kg ;
- produces full ice cubes of 18 g each ;
- Automatic device : stops the machine when the ice container is full;
- Air or water cooling ;
- spray ice making system;
- R452A gas;
- Room temperature: 21°C;
- Water temperature: 15°C;
- Compact and crystalline high density cube ;
- $\circ~$  the full cube is more suitable for the  $\ensuremath{\text{prolonged cooling of any drink}}$  ;
- Removable and cleanable air filter ;
- ON/OFF switch.