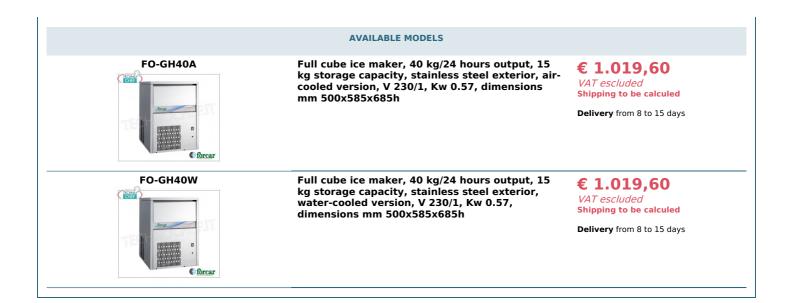

## **TECHNICAL CARD**

| power supply              | Monofase |
|---------------------------|----------|
| Volts                     | V 230/1  |
| frequency (Hz)            | 50       |
| motor power capacity (Kw) | 0,57     |
| net weight (Kg)           | 45       |
| gross weight (Kg)         | 52,5     |
| breadth (mm)              | 500      |
| depth (mm)                | 585      |
| height (mm)               | 685      |
|                           |          |

## PROFESSIONAL DESCRIPTION

- FULL ICE CUBES MAKER with built-in storage, producing 40 kg in 24 hours :
- Structure entirely in stainless steel ;
- Internal storage capacity: 15 kg ;
- produces full ice cubes of 18 g each ;
- Automatic device : stops the machine when the ice container is full;
- Air or water cooling ;
- spray ice making system;
- R452A gas;
- Room temperature: 21°C;
- Water temperature: 15°C;
- Compact and crystalline high density cube ;
- $\circ~$  the full cube is more suitable for the  $\ensuremath{\text{prolonged cooling of any drink}}$  ;
- Removable and cleanable air filter ;
- ON/OFF switch.