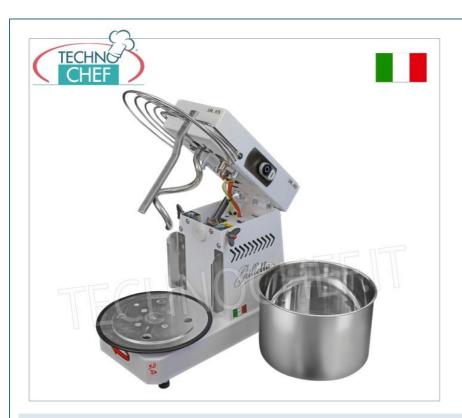

## GRILLETTA Professional Spiral Mixer , with LIFTING HEAD and 11 litre REMOVABLE BOWL for a dough capacity of 6 kg:

- $\circ~$  tilting bench spiral mixer with removable bowl ;
- despite its extremely small size it packs power, innovation and brilliant results;
- thanks to its extremely accurate and reliable mechanics, the machine is silent, has low energy consumption and does not require any maintenance;
- the **possibility of lifting the mixer head** and **removing the bowl** make this machine the **best on the world market**, this makes it easier to clean the inside of the bowl and the hook, which is usually quite difficult, and to be able to transport the dough directly into the container and then work it wherever you want;
- main features: Tilting head, Removable bowl, Optimized spiral, Larger bowl, Reinforced frame, More advanced mechanics, Less heating, Bowl completely washable even in the dishwasher;
- o despite its small size, it packs power and efficiency with low consumption and little noise;
- ideal for making different types of dough , especially suitable for soft doughs such as bread, pizza, pastries, piadina etc...;
- $\circ~$  bowl , spiral , 18/10 stainless steel pasta crusher bar ,
- $\circ~$  white cabinet with electrostatic~painting~,
- $\circ~$  chain transmission + n°2 high-resistance and efficient polyurethane belts ;
- dough capacity : 0.3 Kg/6 Kg;
- spiral rotations : 90 rpm;3 year warranty;
- Motor/Power: 0.5 HP / 350W

## CE mark Made in ITALY

| FG-IM6S/230 6 Kg GRILLETTA spiral mixer, Professiona head and 11 litre removable bowl, V 230 | PRICE/DELIVERY                                     |
|----------------------------------------------------------------------------------------------|----------------------------------------------------|
|                                                                                              |                                                    |
| Weight 30 Kg, dim. mm 510x290x390h                                                           | 0/1, kW 0.35, VAT escluded Shipping to be calculed |
|                                                                                              | <b>Delivery</b> from 8 to 15 days                  |