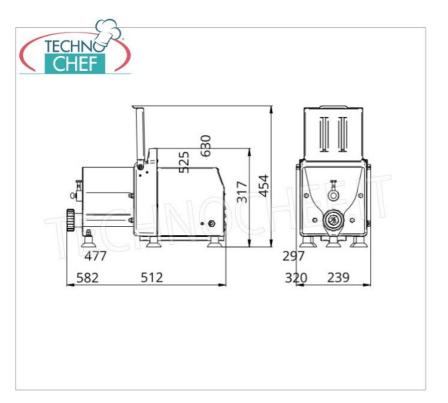

Services and Technologies for professional catering since 1973

| power supply              | Monofase |
|---------------------------|----------|
| Volts                     | V 230/1  |
| frequency (Hz)            | 50       |
| motor power capacity (Kw) | 0,25     |
| net weight (Kg)           | 16       |
| gross weight (Kg)         | 19       |
| breadth (mm)              | 239      |
| depth (mm)                | 512      |

### PROFESSIONAL DESCRIPTION

height (mm) 317

### MACHINE for FRESH EXTRUDED PASTA with 1.5 kg TANK, Production 2.5 - 5 kg/h :

- fresh pasta machine ideal for kneading and extruding dough in different shapes ;
- $\circ~$  kneading tool and propeller in AISI 304 stainless steel ;
- $\circ \ \ \textbf{bowl for 1.5 kg of dough} \ (\text{including eggs and flour}); \\$
- safety microswitch on tank lid;
- lid with slots to allow ingredients to be added even during processing;
- digital control panel;
- fully removable tub for quick and easy washing.

### TECHNICAL DATA:

- o Power 0.25Kw
- tank capacity 1.5 kg
- Hourly production 2.5 5 Kg/h
- o Drawplate Ø 50 mm