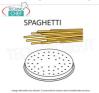

#### FM-ACTRMPF23

### Technochef - SPAGHETTI DRAWER in BRASS-BRONZE ALLOY

€ 35,11

VAT escluded
Shipping to be calculed

**Delivery** from 4 to 9 days