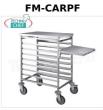

### FM-ACCOLPF15N1

Pasta cutter knife for fresh pasta machine mod. PF15E

€ 208,97

VAT escluded Shipping to be calculed

**Delivery** from 4 to 9 days

FIMAR - Support trolley

€ 263,99

VAT escluded Shipping to be calculed

**Delivery** from 4 to 9 days