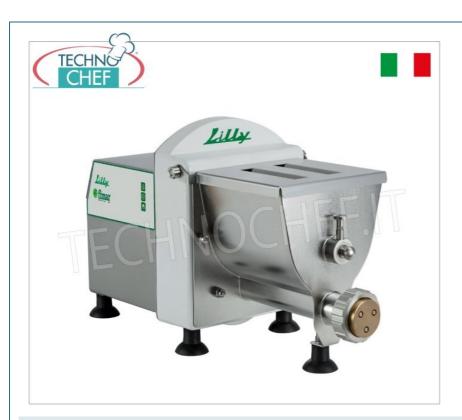

### MACHINE for FRESH EXTRUDED PASTA with 1.5 kg TANK, Production 2.5 - 5 kg/h :

- fresh pasta machine ideal for kneading and extruding dough in different shapes ;
- $\circ~$  kneading tool and propeller in AISI 304 stainless steel ;
- $\circ \ \ \textbf{bowl for 1.5 kg of dough} \ (\text{including eggs and flour}); \\$
- safety microswitch on tank lid;
- lid with slots to allow ingredients to be added even during processing;
- digital control panel;
- fully removable tub for quick and easy washing.

### TECHNICAL DATA:

- o Power 0.25Kw
- tank capacity 1.5 kg
- Hourly production 2.5 5 Kg/h
- o Drawplate Ø 50 mm

#### **CE MARK**

CODE DESCRIPTION PRICE/DELIVERY Machine for extruded fresh pasta, with 1.5 kg bowl, hourly output 2.5 - 5 kg/h, V.230/1, Kw.0.25, Weight 16 FM-PF15E € 725,61 VAT escluded kg, dim.mm.239x512x317h Shipping to be calculed Delivery more than 35 days **TECHNICAL CARD** CODE/PICTURES DESCRIPTION PRICE/DELIVERY FM-ACTRMPF13 **Technochef - HOMEMADE BRASS-BRONZE ALLOY** € 35,11 CASERECCE **DRAWERS** VAT escluded Shipping to be calculed Delivery from 4 to 9 days (3) (I) FM-ACTRMPF14 **Technochef - FETTUCCINE DIE in BRASS-BRONZE** € 35,11 ALLOY FETTUCCINE VAT escluded Shipping to be calculed Delivery from 4 to 9 days FM-ACTRMPF16 **Technochef - STUFFED CANNELLONE DRAWER in** € 35,11 CANNELLONE **BRASS-BRONZE ALLOY** VAT escluded Shipping to be calculed Delivery from 4 to 9 days FM-ACTRMPF17 **Technochef - FUSILLI DIE in BRASS-BRONZE** € 35,11 FUSILLI **ALLOY** VAT escluded Shipping to be calculed Delivery from 4 to 9 days **Technochef - PAPPARDELLE PASTA DIE in BRASS-FM-ACTRMPF18** € 35,11 PAPPARDELLE **BRONZE ALLOY** VAT escluded Shipping to be calculed Delivery from 4 to 9 days **Technochef - GNOCCHI DIE in BRASS-BRONZE FM-ACTRMPF19** € 35,11 **ALLOY** TECHNO VAT escluded GNOCCHI non di patate not suitable for potatoes Shipping to be calculed Delivery from 4 to 9 days FM-ACTRMPF20 **Technochef - BUCATINI DIE in BRASS-BRONZE** € 35,11 **ALLOY** VAT escluded Shipping to be calculed Delivery from 4 to 9 days FM-ACTRMPF21 Technochef - MACARONI DIE Ø 8.5 in BRASS-€ 35,11