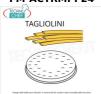

### FM-ACTRMPF24

### Technochef - TAGLIOLINI DRAWER in BRASS-BRONZE ALLOY

€ 35,11

VAT escluded
Shipping to be calculed

**Delivery** from 4 to 9 days