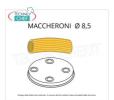

#### **CE MARK**

CODE DESCRIPTION PRICE/DELIVERY Machine for extruded fresh pasta, with 1.5 kg bowl, hourly output 2.5 - 5 kg/h, V.230/1, Kw.0.25, Weight 16 FM-PF15E € 725,61 VAT escluded kg, dim.mm.239x512x317h Shipping to be calculed Delivery more than 35 days **TECHNICAL CARD** CODE/PICTURES DESCRIPTION PRICE/DELIVERY FM-ACTRMPF13 **Technochef - HOMEMADE BRASS-BRONZE ALLOY** € 35,11 CASERECCE **DRAWERS** VAT escluded Shipping to be calculed Delivery from 4 to 9 days (3) (I) FM-ACTRMPF14 **Technochef - FETTUCCINE DIE in BRASS-BRONZE** € 35,11 ALLOY FETTUCCINE VAT escluded Shipping to be calculed Delivery from 4 to 9 days FM-ACTRMPF16 **Technochef - STUFFED CANNELLONE DRAWER in** € 35,11 CANNELLONE **BRASS-BRONZE ALLOY** VAT escluded Shipping to be calculed Delivery from 4 to 9 days FM-ACTRMPF17 **Technochef - FUSILLI DIE in BRASS-BRONZE** € 35,11 FUSILLI **ALLOY** VAT escluded Shipping to be calculed Delivery from 4 to 9 days **Technochef - PAPPARDELLE PASTA DIE in BRASS-FM-ACTRMPF18** € 35,11 PAPPARDELLE **BRONZE ALLOY** VAT escluded Shipping to be calculed Delivery from 4 to 9 days **Technochef - GNOCCHI DIE in BRASS-BRONZE FM-ACTRMPF19** € 35,11 **ALLOY** TECHNO VAT escluded GNOCCHI non di patate not suitable for potatoes Shipping to be calculed Delivery from 4 to 9 days FM-ACTRMPF20 **Technochef - BUCATINI DIE in BRASS-BRONZE** € 35,11 **ALLOY** VAT escluded Shipping to be calculed Delivery from 4 to 9 days FM-ACTRMPF21 Technochef - MACARONI DIE Ø 8.5 in BRASS-€ 35,11