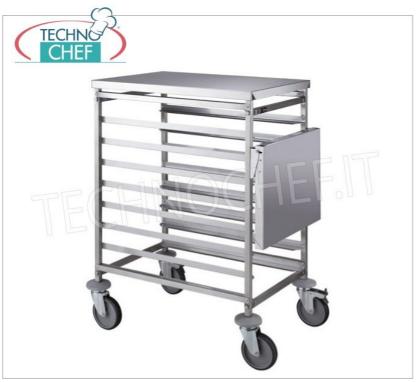

### FM-ACCOLPF15N1

Pasta cutter knife for fresh pasta machine mod. PF15E

€ 208,97

VAT escluded Shipping to be calculed

**Delivery** from 4 to 9 days

FIMAR - Support trolley

€ 263,99

VAT escluded Shipping to be calculed

**Delivery** from 4 to 9 days