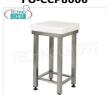

**Delivery** from 4 to 9 days

FO-CCP8003

Meat block in polyethylene on stainless steel pedestal, dimensions cm 60x60x88h

€ 295,08