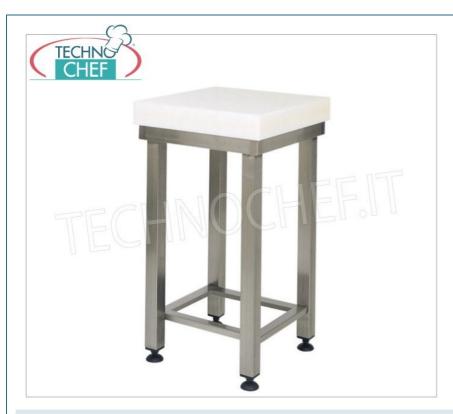

# Butcher's meat block in polyethylene on pedestal:

- AISI 304 stainless steel pedestal
- $\circ~$  complete range from 40x40 cm to 100x50 cm

# **AVAILABLE MODELS**

Meat block in polyethylene on stainless steel pedestal, dimensions cm 40x40x88h

€ 205,20

VAT escluded

Shipping to be calculed

**Delivery** from 4 to 9 days

FO-CCP8001

Meat block in polyethylene on stainless steel pedestal, dimensions cm 50x50x88h