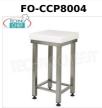

### FO-CCP8005

Meat block in polyethylene on stainless steel pedestal, dimensions cm 80x60x88h

€ 343,46

VAT escluded
Shipping to be calculed

**Delivery** from 4 to 9 days