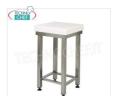

# **AVAILABLE MODELS**

Meat block in polyethylene on stainless steel pedestal, dimensions cm 40x40x88h

€ 205,20

VAT escluded

Shipping to be calculed

**Delivery** from 4 to 9 days

FO-CCP8001

Meat block in polyethylene on stainless steel pedestal, dimensions cm 50x50x88h