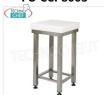

€ 239,40

VAT escluded

Shipping to be calculed

**Delivery** from 4 to 9 days

FO-CCP8002

Meat block in polyethylene on stainless steel pedestal, dimensions cm 70x50x88h

€ 285,41

VAT escluded
Shipping to be calculed