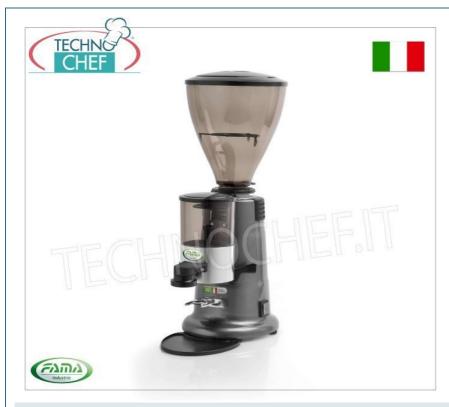

## PROFESSIONAL DESCRIPTION

## **PROFESSIONAL DOSING COFFEE GRINDER:**

- Polished or painted aluminum structure;
- Shatterproof plastic bells;
- Coffee dispenser
- Manual adjustment to the bell;
- Ground steel grinders;
- Cutting thickness adjustment knob;
- Bag stopper;
- Digital start button;
- 24 volt electronic board.

## TECHNICAL DATA :

- Hourly production 3/4 kg
- Grinding wheel size Ø 65 mm
- RPM 1400
- Power kW 0.34
- Dimension mm (WxDxH) 230x370x600h

| CE mark<br>Made in Italy |                                                                                                                                   |                                                     |
|--------------------------|-----------------------------------------------------------------------------------------------------------------------------------|-----------------------------------------------------|
| CODE                     | DESCRIPTION                                                                                                                       | PRICE/DELIVERY                                      |
| <b>FM-FMX</b>            | Professional dosing coffee grinder, hourly production<br>3/4 Kg, RPM 1400, V.230/1, Kw.0.34, Weight 13 Kg,<br>dim.mm.230x370x600h | € 428,90<br>VAT escluded<br>Shipping to be calculed |
|                          |                                                                                                                                   | Delivery from 4 to 9 days                           |