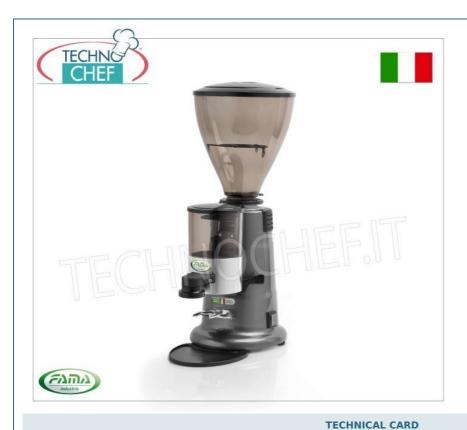

## PROFESSIONAL DOSING COFFEE GRINDER with TIMER:

- Polished or painted aluminum structure;
- Shatterproof plastic bells;
- o Coffee dispenser
- Manual adjustment to the bell;
- Ground steel grinders;
- Cutting thickness adjustment knob;
- Bag stopper;
- Digital start button;
- 24 volt electronic board.

## TECHNICAL DATA:

- $\circ$  Hourly production 3/4 kg
- Grinding wheel size Ø 65 mm
- o RPM 1400
- o Power kW 0.34
- Dimension mm (WxDxH) 230x370x600h

| •     |     |       |
|-------|-----|-------|
| CE ma | ark |       |
| Made  | in  | Italy |

| CODE    | DESCRIPTION                                                                                                                            | PRICE/DELIVERY                                  |
|---------|----------------------------------------------------------------------------------------------------------------------------------------|-------------------------------------------------|
| FM-FMXT | Professional dosing coffee grinder with timer, hourly production Kg.3/4, RPM 1400, V.230/1, Kw.0,34, Weight 13 Kg, dim.mm.230x370x600h | € 461,04  VAT escluded  Shipping to be calculed |
|         |                                                                                                                                        | Delivery from 4 to 9 days                       |