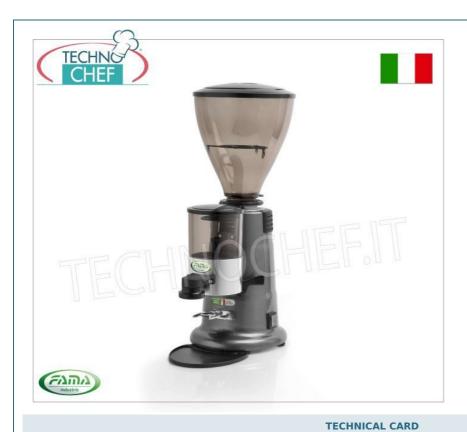

## PROFESSIONAL DESCRIPTION

## PROFESSIONAL AUTOMATIC DOSING COFFEE GRINDER:

- Polished or painted aluminum structure;
- Shatterproof plastic bells;
- o Coffee dispenser
- Manual adjustment to the bell;
- Ground steel grinders;
- Cutting thickness adjustment knob;
- Bag stopper;
- Digital start button;
- 24 volt electronic board.

## TECHNICAL DATA:

- $\circ$  Hourly production 3/4 kg
- $\circ~$  Grinding wheel size Ø 65 mm
- RPM 1400
- o Power kW 0.34
- Dimension mm (WxDxH) 230x370x600h

| CE | ma | ırk |       |
|----|----|-----|-------|
| Ма | de | in  | Italy |

.

| CODE    | DESCRIPTION                                                                                                                           | PRICE/DELIVERY                                  |
|---------|---------------------------------------------------------------------------------------------------------------------------------------|-------------------------------------------------|
| FM-FMXA | Professional automatic dosing coffee grinder, hourly production 3/4 Kg, RPM 1400, V.230/1, Kw.0,34, Weight 13 Kg, dim.mm.230x370x600h | € 505,92  VAT escluded  Shipping to be calculed |
|         |                                                                                                                                       | <b>Delivery</b> from 4 to 9 days                |