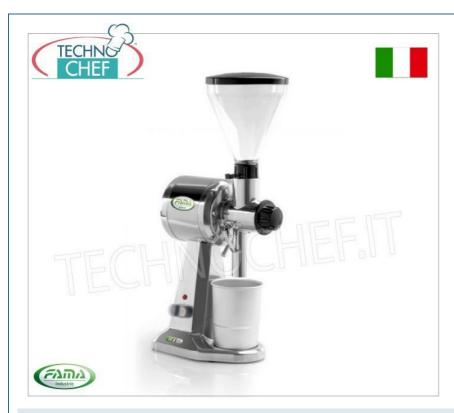

PROFESSIONAL DESCRIPTION

## **PROFESSIONAL COFFEE GRINDER:**

- Polished or painted aluminum structure;
- Shatterproof plastic bells;
- Manual adjustment to the bell;
- Ground steel grinders;
- Cutting thickness adjustment knob;
- Bag stopper;
- Digital start button;
- 24 volt electronic board;
- Available in single-phase or three-phase versions.

## TECHNICAL DATA :

- $\circ~$  Hourly production 10 kg ~
- Grinding wheel size Ø 65 mm
- RPM 1400
- Power kW 0.75
- Dimension mm (WxDxH) 200x350x720h

CE mark Made in Italy