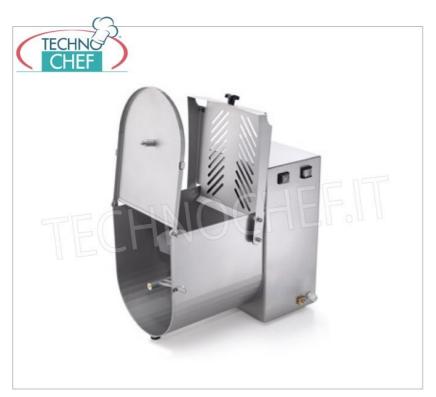

### STAINLESS STEEL MEAT MIXER with 15 kg TANK, ideal for SMALL DOUGH, both in BUTCHER'S and CATERING:

- $\circ~$  Construction in Aisi 304 stainless steel;
- $\circ~$  Aisi 304 stainless steel blade easily removable without tools;
- $\circ~$  Oil bath reducer with hardened and ground helical gears;
- Gear protection system with double oil seal;
- IP x5 ventilated asynchronous motors;
- $\circ\;$  Lid with safety micro;
- $\circ \ \ \text{IP54 controls with reversal;}$
- $\circ~$  Practical and compact .

### TECHNICAL DATA:

o Power supply: 230 V

• Power: 370 watts - 0.5 HP

Tank dimensions: mm 270x300
Tank capacity: 20 lt - 15 kg
Dimensions: 515 x 337 x 465 mm

• Net weight: 27 kg

• Gross weight: 30 kg