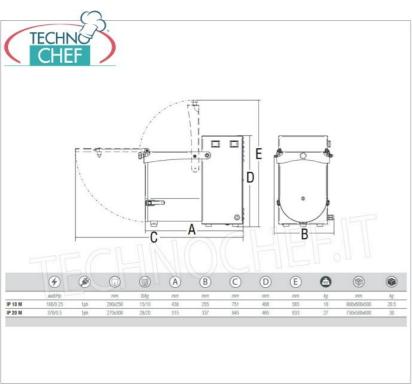

### **TECHNICAL CARD**

| power supply              | Monofase |
|---------------------------|----------|
| Volts                     | V 230/1  |
| frequency (Hz)            | 50       |
| motor power capacity (Kw) | 0,37     |
| net weight (Kg)           | 27       |
| gross weight (Kg)         | 30       |
| breadth (mm)              | 515      |
| depth (mm)                | 337      |
| height (mm)               | 465      |
|                           |          |

### TECHNICAL DATA:

o Power supply: 230 V

• Power: 370 watts - 0.5 HP

Tank dimensions: mm 270x300
Tank capacity: 20 lt - 15 kg
Dimensions: 515 x 337 x 465 mm

• Net weight: 27 kg

• Gross weight: 30 kg