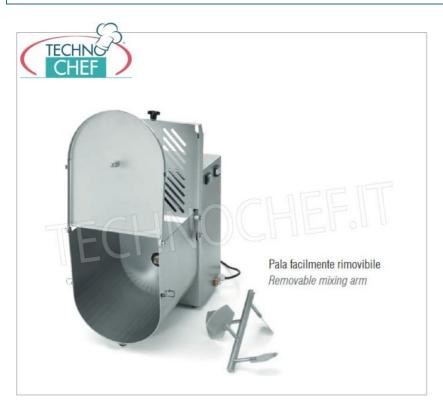

### STAINLESS STEEL MEAT MIXER with 15 kg TANK, ideal for SMALL DOUGH, both in BUTCHER'S and CATERING:

- $\circ~$  Construction in Aisi 304 stainless steel;
- $\circ~$  Aisi 304 stainless steel blade easily removable without tools;
- $\circ~$  Oil bath reducer with hardened and ground helical gears;
- Gear protection system with double oil seal;
- IP x5 ventilated asynchronous motors;
- $\circ\;$  Lid with safety micro;
- $\circ \ \ \text{IP54 controls with reversal;}$
- $\circ~$  Practical and compact .