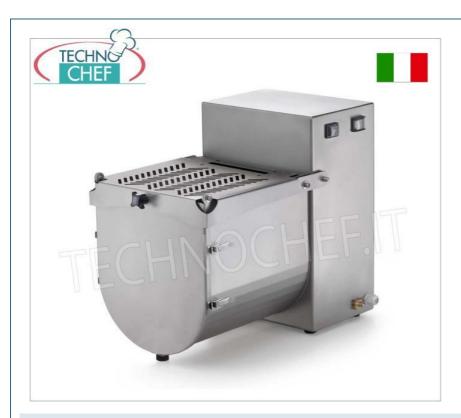

### STAINLESS STEEL MEAT MIXER with 15 kg TANK, ideal for SMALL DOUGH, both in BUTCHER'S and CATERING:

- $\circ~$  Construction in Aisi 304 stainless steel;
- $\circ~$  Aisi 304 stainless steel blade easily removable without tools;
- $\circ~$  Oil bath reducer with hardened and ground helical gears;
- Gear protection system with double oil seal;
- IP x5 ventilated asynchronous motors;
- $\circ\;$  Lid with safety micro;
- $\circ \ \ \text{IP54 controls with reversal;}$
- $\circ~$  Practical and compact .

### TECHNICAL DATA:

o Power supply: 230 V

• Power: 370 watts - 0.5 HP

Tank dimensions: mm 270x300
Tank capacity: 20 lt - 15 kg
Dimensions: 515 x 337 x 465 mm

• Net weight: 27 kg

• Gross weight: 30 kg