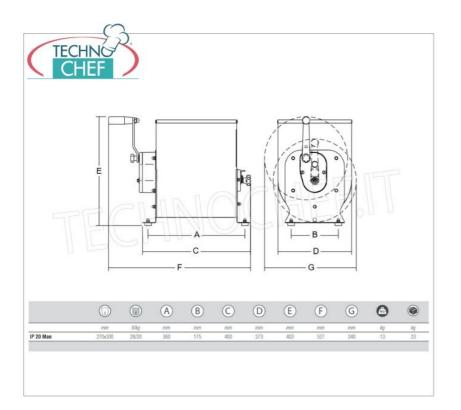

# **TECHNICAL CARD**

| net weight (Kg) | 13  |
|-----------------|-----|
| breadth (mm)    | 400 |
| depth (mm)      | 340 |
| height (mm)     | 403 |

### **TECHNICAL DATA:**

• Tank dimensions: mm 270x300

Capacity: 28 lt / 20 kgNet weight: 13 kg

o Dimensions: 400x340x403mm

CE mark Made in ITALY

ODE DESCRIPTION PRICE/DELIVERY