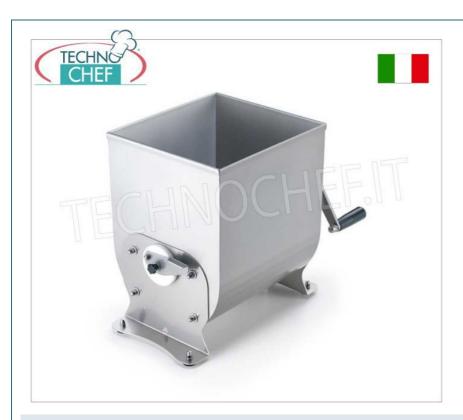

## STAINLESS STEEL MANUAL MEAT MIXER with 20 kg TANK, ideal for SMALL DOUGH, both in BUTCHER'S and CATERING:

- Construction in Aisi 304 stainless steel;
- Aisi 304 stainless steel blade easily removable without tools;
- $\circ~$  Reducer with hardened and ground gears ;
- Gear protection system with double oil seal;
- 2 kneading speeds:
  - 1:1 in direct contact with the shovel
  - 1:3 for tougher doughs.
- Practical and compact .

### **TECHNICAL DATA:**

• Tank dimensions: mm 270x300

Capacity: 28 lt / 20 kgNet weight: 13 kg

o Dimensions: 400x340x403mm

CE mark Made in ITALY

ODE DESCRIPTION PRICE/DELIVERY