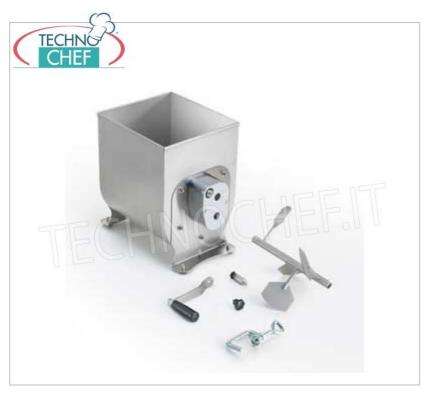

## STAINLESS STEEL MANUAL MEAT MIXER with 20 kg TANK, ideal for SMALL DOUGH, both in BUTCHER'S and CATERING:

- Construction in Aisi 304 stainless steel;
- Aisi 304 stainless steel blade easily removable without tools;
- $\circ~$  Reducer with hardened and ground gears ;
- Gear protection system with double oil seal;
- 2 kneading speeds:
  - 1:1 in direct contact with the shovel
  - 1:3 for tougher doughs.
- Practical and compact .