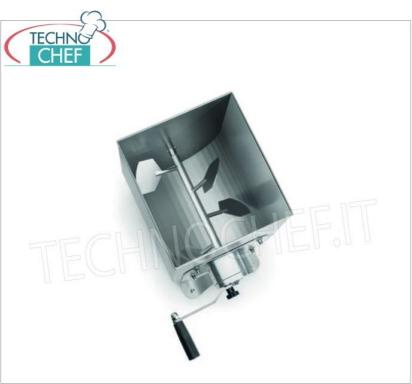

## STAINLESS STEEL MANUAL MEAT MIXER with 20 kg TANK, ideal for SMALL DOUGH, both in BUTCHER'S and CATERING:

- Construction in Aisi 304 stainless steel;
- Aisi 304 stainless steel blade easily removable without tools;
- $\circ~$  Reducer with hardened and ground gears ;
- Gear protection system with double oil seal;
- 2 kneading speeds:
  - 1:1 in direct contact with the shovel
  - 1:3 for tougher doughs.
- Practical and compact .

### **TECHNICAL DATA:**

• Tank dimensions: mm 270x300

Capacity: 28 lt / 20 kgNet weight: 13 kg

o Dimensions: 400x340x403mm

CE mark Made in ITALY

ODE DESCRIPTION PRICE/DELIVERY