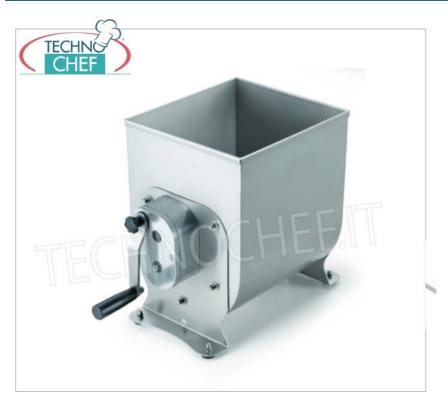

## STAINLESS STEEL MANUAL MEAT MIXER with 20 kg TANK, ideal for SMALL DOUGH, both in BUTCHER'S and CATERING:

- Construction in Aisi 304 stainless steel;
- Aisi 304 stainless steel blade easily removable without tools;
- $\circ~$  Reducer with hardened and ground gears ;
- Gear protection system with double oil seal;
- 2 kneading speeds:
  - 1:1 in direct contact with the shovel
  - 1:3 for tougher doughs.
- Practical and compact .

### **TECHNICAL DATA:**

• Tank dimensions: mm 270x300

Capacity: 28 lt / 20 kgNet weight: 13 kg

o Dimensions: 400x340x403mm

CE mark Made in ITALY

ODE DESCRIPTION PRICE/DELIVERY