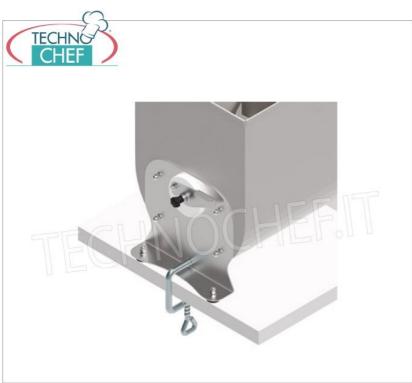

## STAINLESS STEEL MANUAL MEAT MIXER with 20 kg TANK, ideal for SMALL DOUGH, both in BUTCHER'S and CATERING:

- Construction in Aisi 304 stainless steel;
- Aisi 304 stainless steel blade easily removable without tools;
- $\circ~$  Reducer with hardened and ground gears ;
- Gear protection system with double oil seal;
- 2 kneading speeds:
  - 1:1 in direct contact with the shovel
  - 1:3 for tougher doughs.
- Practical and compact .