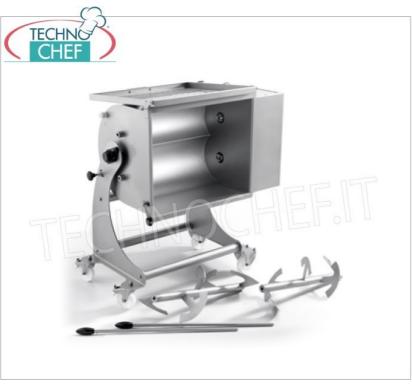

# STAINLESS STEEL MEAT MIXER with 50 kg TANK:

- Modern design and robust structure in AISI 304 with high thickness;
- Tilting tub with automatic locking system and safety lock;
- Swivel and braked stainless steel wheels;
- Classic system with 2 trees side by side;
- AISI 304 stainless steel blades easily removable without tools;
- Carter with total protection of the reducer/control part;
- Oil bath reducer with tempered and ground helical gears;
- Double oil seal fluid protection: on tank and on reducer;
- Control system with IP 67 stainless steel controls as standard :
  - forward and reverse march,
  - automatic switch-off,
  - automatic with series reversal;
- Stainless steel lid with safety micro;
- $\circ~$  Minimum load 40% of tub capacity ;
- Ideal for hard doughs and salads .