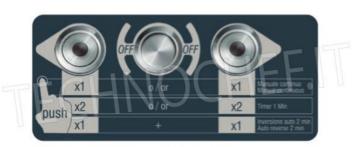

# STAINLESS STEEL MEAT MIXER with 50 kg TANK:

- Modern design and robust structure in AISI 304 with high thickness;
- Tilting tub with automatic locking system and safety lock;
- Swivel and braked stainless steel wheels;
- Classic system with 2 trees side by side;
- AISI 304 stainless steel blades easily removable without tools;
- Carter with total protection of the reducer/control part;
- Oil bath reducer with tempered and ground helical gears;
- Double oil seal fluid protection: on tank and on reducer;
- Control system with IP 67 stainless steel controls as standard :
  - forward and reverse march,
  - automatic switch-off,
  - automatic with series reversal;
- Stainless steel lid with safety micro;
- $\circ~$  Minimum load 40% of tub capacity ;
- Ideal for hard doughs and salads .

Shipping to be calculed

Delivery

Sistema di controllo: 2 programmi + uso manuale Control system: 2 prest programs + manual use