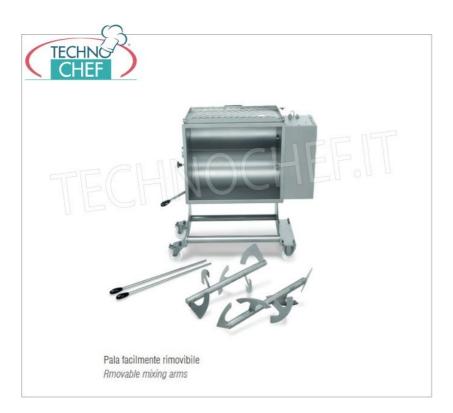

# STAINLESS STEEL MEAT MIXER with 50 kg TANK:

- Modern design and robust structure in AISI 304 with high thickness;
- Tilting tub with automatic locking system and safety lock;
- Swivel and braked stainless steel wheels;
- Classic system with 2 trees side by side;
- AISI 304 stainless steel blades easily removable without tools;
- Carter with total protection of the reducer/control part;
- Oil bath reducer with tempered and ground helical gears;
- Double oil seal fluid protection: on tank and on reducer;
- Control system with IP 67 stainless steel controls as standard :
  - forward and reverse march,
  - automatic switch-off,
  - automatic with series reversal;
- Stainless steel lid with safety micro;
- $\circ~$  Minimum load 40% of tub capacity ;
- Ideal for hard doughs and salads .