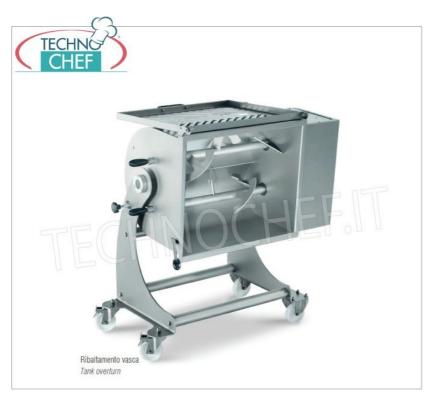

# STAINLESS STEEL MEAT MIXER with 50 kg TANK:

- Modern design and robust structure in AISI 304 with high thickness;
- Tilting tub with automatic locking system and safety lock;
- Swivel and braked stainless steel wheels;
- Classic system with 2 trees side by side;
- AISI 304 stainless steel blades easily removable without tools;
- Carter with total protection of the reducer/control part;
- Oil bath reducer with tempered and ground helical gears;
- Double oil seal fluid protection: on tank and on reducer;
- Control system with IP 67 stainless steel controls as standard :
  - forward and reverse march,
  - automatic switch-off,
  - automatic with series reversal;
- Stainless steel lid with safety micro;
- $\circ~$  Minimum load 40% of tub capacity ;
- Ideal for hard doughs and salads .

## TECHNICAL DATA:

Power 370/550 W

Power supply: 230/400 VTank dimensions: 420x500 mm

• Tank capacity: 88 I - 50 kg

o Dimensions: 810 x 630 x 1030 mm

• Net weight: 85 kg

o Gross weight: 109.5 kg