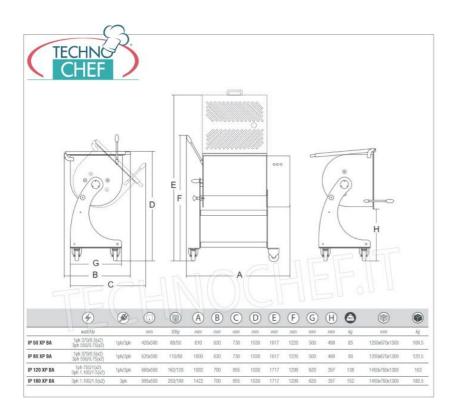

#### **TECHNICAL CARD**

| net weight (Kg)   | 85    |
|-------------------|-------|
| gross weight (Kg) | 109,5 |
| breadth (mm)      | 810   |
| depth (mm)        | 630   |
| height (mm)       | 1030  |

## TECHNICAL DATA:

Power 370/550 W

Power supply: 230/400 VTank dimensions: 420x500 mm

• Tank capacity: 88 I - 50 kg

o Dimensions: 810 x 630 x 1030 mm

• Net weight: 85 kg

o Gross weight: 109.5 kg