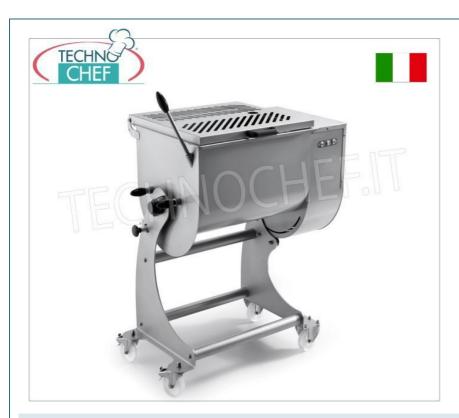

# STAINLESS STEEL MEAT MIXER with 50 kg TANK:

- Modern design and robust structure in AISI 304 with high thickness;
- Tilting tub with automatic locking system and safety lock;
- Swivel and braked stainless steel wheels;
- Classic system with 2 trees side by side;
- AISI 304 stainless steel blades easily removable without tools;
- Carter with total protection of the reducer/control part;
- Oil bath reducer with tempered and ground helical gears;
- Double oil seal fluid protection: on tank and on reducer;
- Control system with IP 67 stainless steel controls as standard :
  - forward and reverse march,
  - automatic switch-off,
  - automatic with series reversal;
- Stainless steel lid with safety micro;
- $\circ~$  Minimum load 40% of tub capacity ;
- Ideal for hard doughs and salads .

## TECHNICAL DATA:

Power 370/550 W

Power supply: 230/400 VTank dimensions: 420x500 mm

• Tank capacity: 88 I - 50 kg

o Dimensions: 810 x 630 x 1030 mm

• Net weight: 85 kg

o Gross weight: 109.5 kg