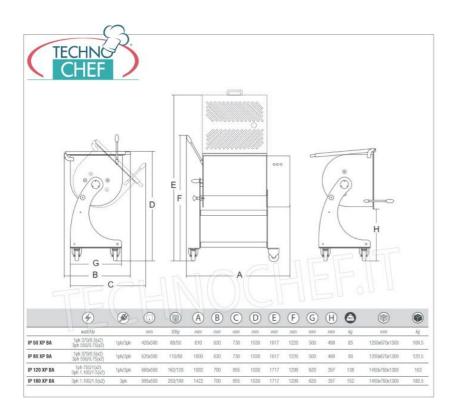

#### **TECHNICAL CARD**

| net weight (Kg)   | 138  |
|-------------------|------|
| gross weight (Kg) | 163  |
| breadth (mm)      | 1092 |
| depth (mm)        | 700  |
| height (mm)       | 1030 |

# TECHNICAL DATA:

- o Power 750/1100 W
- Power supply: 230/400 V
- Tank dimensions: 660x550 mm

o Tank capacity: 162 l - 120 kg

o Dimensions: 1092 x 700 x 1030 mm

Net weight: 138 kgGross weight: 163 kg