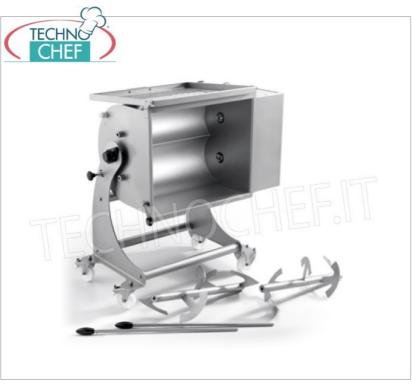

### STAINLESS STEEL MEAT MIXER with 120 kg TANK:

- Modern design and robust structure in AISI 304 with high thickness;
- Tilting tub with automatic locking system and safety lock;
- Swivel and braked stainless steel wheels;
- $\circ~$  Classic system with 2 trees side by side;
- AISI 304 stainless steel blades easily removable without tools;
- $\circ \ \ \textbf{Carter with total protection} \ \ \text{of the reducer/control part;} \\$
- Oil bath reducer with tempered and ground helical gears;
- Double oil seal liquid protections : on tank and on reducer;
- Control system with IP 67 stainless steel controls as standard :
  - forward and reverse gear;
  - automatic switch-off;
  - automatic with series reversal;
- Stainless steel lid with safety micro;
- Minimum load 40% of tub capacity;
- Ideal for hard doughs and salads .