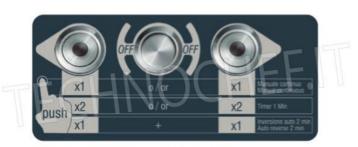

### STAINLESS STEEL MEAT MIXER with 120 kg TANK:

- Modern design and robust structure in AISI 304 with high thickness;
- Tilting tub with automatic locking system and safety lock;
- Swivel and braked stainless steel wheels;
- $\circ~$  Classic system with 2 trees side by side;
- AISI 304 stainless steel blades easily removable without tools;
- $\circ \ \ \textbf{Carter with total protection} \ \ \text{of the reducer/control part;} \\$
- Oil bath reducer with tempered and ground helical gears;
- Double oil seal liquid protections : on tank and on reducer;
- Control system with IP 67 stainless steel controls as standard :
  - forward and reverse gear;
  - automatic switch-off;
  - automatic with series reversal;
- Stainless steel lid with safety micro;
- Minimum load 40% of tub capacity;
- Ideal for hard doughs and salads .

Shipping to be calculed

Delivery

Sistema di controllo: 2 programmi + uso manuale Control system: 2 prest programs + manual use