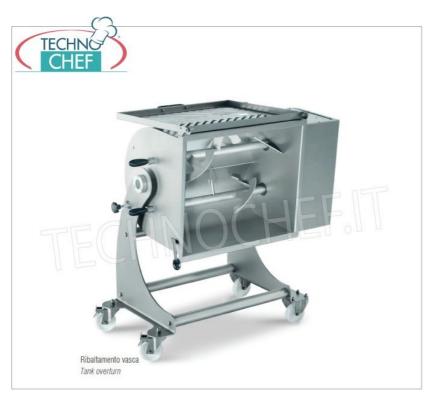

### STAINLESS STEEL MEAT MIXER with 120 kg TANK:

- Modern design and robust structure in AISI 304 with high thickness;
- Tilting tub with automatic locking system and safety lock;
- Swivel and braked stainless steel wheels;
- $\circ~$  Classic system with 2 trees side by side;
- AISI 304 stainless steel blades easily removable without tools;
- $\circ \ \ \textbf{Carter with total protection} \ \ \text{of the reducer/control part;} \\$
- Oil bath reducer with tempered and ground helical gears;
- Double oil seal liquid protections : on tank and on reducer;
- Control system with IP 67 stainless steel controls as standard :
  - forward and reverse gear;
  - automatic switch-off;
  - automatic with series reversal;
- Stainless steel lid with safety micro;
- Minimum load 40% of tub capacity;
- Ideal for hard doughs and salads .

# TECHNICAL DATA:

- o Power 750/1100 W
- Power supply: 230/400 V
- Tank dimensions: 660x550 mm

o Tank capacity: 162 l - 120 kg

o Dimensions: 1092 x 700 x 1030 mm

Net weight: 138 kgGross weight: 163 kg