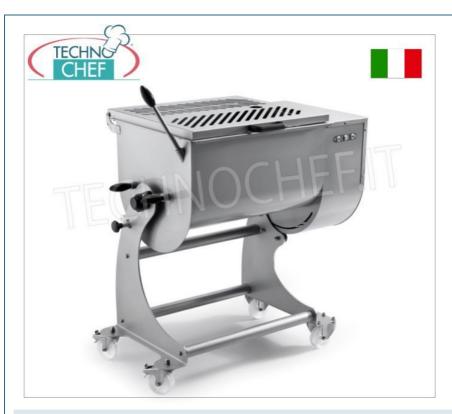

### STAINLESS STEEL MEAT MIXER with 120 kg TANK:

- Modern design and robust structure in AISI 304 with high thickness;
- Tilting tub with automatic locking system and safety lock;
- Swivel and braked stainless steel wheels;
- $\circ~$  Classic system with 2 trees side by side;
- AISI 304 stainless steel blades easily removable without tools;
- $\circ \ \ \textbf{Carter with total protection} \ \ \text{of the reducer/control part;} \\$
- Oil bath reducer with tempered and ground helical gears;
- Double oil seal liquid protections : on tank and on reducer;
- Control system with IP 67 stainless steel controls as standard :
  - forward and reverse gear;
  - automatic switch-off;
  - automatic with series reversal;
- Stainless steel lid with safety micro;
- Minimum load 40% of tub capacity;
- Ideal for hard doughs and salads .

# TECHNICAL DATA:

- o Power 750/1100 W
- Power supply: 230/400 V
- Tank dimensions: 660x550 mm

o Tank capacity: 162 l - 120 kg

o Dimensions: 1092 x 700 x 1030 mm

Net weight: 138 kgGross weight: 163 kg

### SI-120XPBA/T

Stainless steel meat mixer, bowl capacity 120 Kg, removable stainless steel blades, V.400/3, Kw.1.1, Weight 138 Kg, dim.mm.1092x700x1030h

€ 4.979,99

VAT escluded

Shipping to be calculed

**Delivery** from 8 to 15 days

## SI-120XPBA/M

Stainless steel meat mixer, bowl capacity 120 Kg, removable stainless steel blades, V.230/1, Kw.0.75, Weight 138 Kg, dim.mm.1092x700x1030h

€ 5.221,07

VAT escluded

Shipping to be calculed

**Delivery** from 8 to 15 days