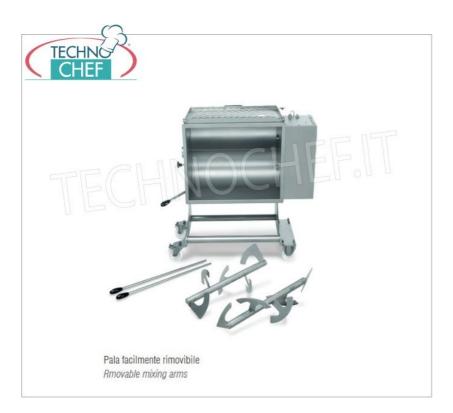

### STAINLESS STEEL MEAT MIXER with 120 kg TANK:

- Modern design and robust structure in AISI 304 with high thickness;
- Tilting tub with automatic locking system and safety lock;
- Swivel and braked stainless steel wheels;
- $\circ~$  Classic system with 2 trees side by side;
- AISI 304 stainless steel blades easily removable without tools;
- $\circ \ \ \textbf{Carter with total protection} \ \ \text{of the reducer/control part;} \\$
- Oil bath reducer with tempered and ground helical gears;
- Double oil seal liquid protections : on tank and on reducer;
- Control system with IP 67 stainless steel controls as standard :
  - forward and reverse gear;
  - automatic switch-off;
  - automatic with series reversal;
- Stainless steel lid with safety micro;
- Minimum load 40% of tub capacity;
- Ideal for hard doughs and salads .