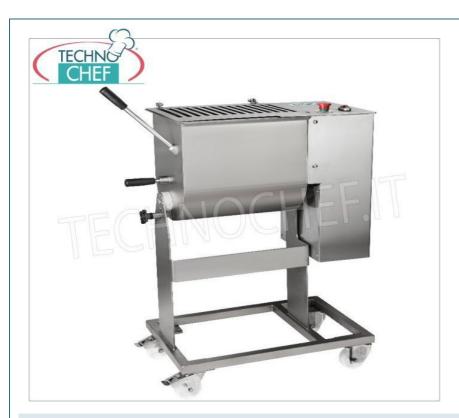

# PROFESSIONAL DESCRIPTION

## MEAT MIXER in STAINLESS STEEL, MAX CAPACITY 75 Kg:

- $\ \, \circ \ \, \text{Structure entirely in sandblasted stainless steel} \; ;$
- Stainless steel lid as standard;
- Microswitch on lid;
- U-turn;
- Emergency button;
- $\circ~$  Tilting of the tank (110°) to facilitate emptying;
- Removable shovel;
- Low voltage controls;
- Wheel kit (2 of which with brakes) as standard.

#### TECHNICAL DATA:

Tank size mm: 620x395x475hMin/max tub capacity: 35 - 75 Kg

Speed: 30 rpmNo. of blades: 1Power: 1.5 kW (1Hp)Power supply: 400V

o Dimensions mm: 980x520x1020h

Net weight: 85 KgGross weight: 102 Kg