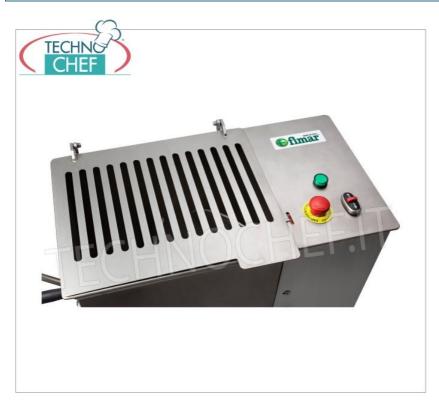

## MEAT MIXER in STAINLESS STEEL, MAX CAPACITY 75 Kg:

- $\ \, \circ \ \, \text{Structure entirely in sandblasted stainless steel} \; ;$
- Stainless steel lid as standard;
- Microswitch on lid;
- U-turn;
- Emergency button;
- $\circ~$  Tilting of the tank (110°) to facilitate emptying;
- Removable shovel;
- Low voltage controls;
- Wheel kit (2 of which with brakes) as standard.