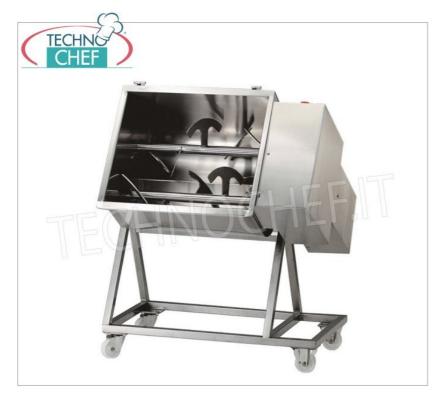

# MEAT MIXER in STAINLESS STEEL, 2 BLADES, MAX CAPACITY 50 Kg :

- Structure entirely in sandblasted stainless steel ;
- Stainless steel lid as standard;
- Microswitch on lid;
- U-turn ;
- Emergency button;
- Tilting of the tank (110°) to facilitate emptying;
- 2 removable blades ;
- Low voltage controls;
- Wheel kit (2 of which with brakes) as standard.

## TECHNICAL DATA :

- Tank size mm: 420x500x380h
- $\circ~$  Tank capacity min/max: 25 50 Kg  $\,$
- Speed: 30 rpm
- No. of blades: 2
- Power: 1.5 kW (1Hp)
- Power supply: 400V

- Dimensions mm: 800x570x1040h
- Net weight: 100 Kg
- Gross weight: 117 Kg

# CODEDESCRIPTIONPRICE/DELIVERYFM-50C2PNStainless steel meat mixer, with 50 Kg tilting bowl, 2<br/>removable blades, V.400/3, Kw.1.5, Weight 100 Kg,<br/>dim.mm.800x570x1040h€ 3.071,76<br/>VAT escluded<br/>Shipping to be calculed<br/>Delivery from 8 to 15 days