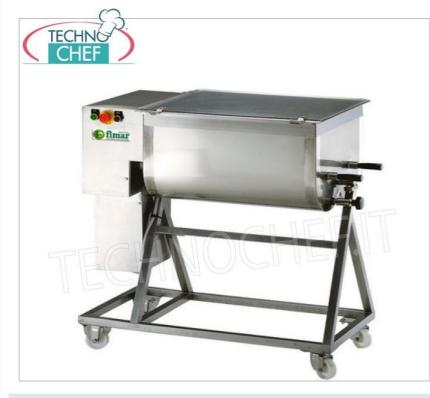

# MEAT MIXER in STAINLESS STEEL, 2 BLADES, MAX CAPACITY 50 Kg :

- Structure entirely in sandblasted stainless steel ;
- Stainless steel lid as standard;
- Microswitch on lid;
- U-turn ;
- Emergency button;
- Tilting of the tank (110°) to facilitate emptying;
- 2 removable blades ;
- Low voltage controls;
- Wheel kit (2 of which with brakes) as standard.

## TECHNICAL DATA :

- Tank size mm: 420x500x380h
- $\circ~$  Tank capacity min/max: 25 50 Kg  $\,$
- Speed: 30 rpm
- No. of blades: 2
- Power: 1.5 kW (1Hp)
- Power supply: 400V

- Dimensions mm: 800x570x1040h
- Net weight: 100 Kg
- Gross weight: 117 Kg

# CODEDESCRIPTIONPRICE/DELIVERYFM-50C2PNStainless steel meat mixer, with 50 Kg tilting bowl, 2<br/>removable blades, V.400/3, Kw.1.5, Weight 100 Kg,<br/>dim.mm.800x570x1040h€ 3.071,76<br/>VAT escluded<br/>Shipping to be calculed<br/>Delivery from 8 to 15 days