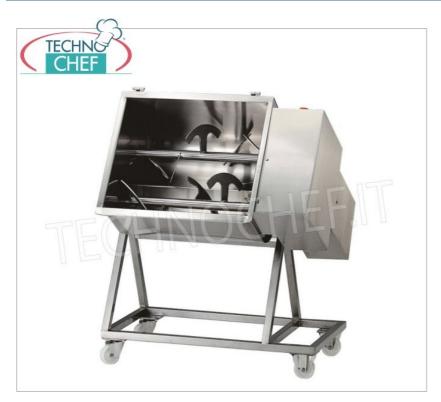

## MEAT MIXER in STAINLESS STEEL, 2 BLADES, MAX CAPACITY 95 Kg:

- $\ \, \circ \ \, \text{Structure entirely in sandblasted stainless steel} \; ;$
- Stainless steel lid as standard;
- Microswitch on lid;
- U-turn;
- Emergency button;
- $\circ~$  Tilting of the tank (110°) to facilitate emptying;
- 2 removable blades;
- Low voltage controls;
- Wheel kit (2 of which with brakes) as standard.

## TECHNICAL DATA:

Tank size mm: 795x500x380hMin/max tub capacity: 50 - 95 Kg

Speed: 30 rpmNo. of blades: 2Power: 1.5 kW (1Hp)Power supply: 400V

o Dimensions mm: 1160x570x1040h

Net weight: 110 KgGross weight: 127 Kg