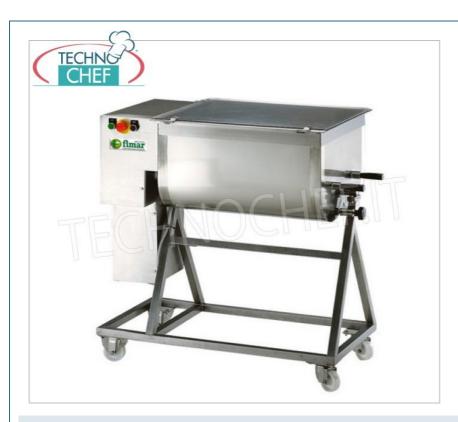

## MEAT MIXER in STAINLESS STEEL, 2 BLADES, MAX CAPACITY 95 Kg:

- $\ \, \circ \ \, \text{Structure entirely in sandblasted stainless steel} \; ;$
- Stainless steel lid as standard;
- Microswitch on lid;
- U-turn;
- Emergency button;
- $\circ~$  Tilting of the tank (110°) to facilitate emptying;
- 2 removable blades;
- Low voltage controls;
- Wheel kit (2 of which with brakes) as standard.

## TECHNICAL DATA:

Tank size mm: 795x500x380hMin/max tub capacity: 50 - 95 Kg

Speed: 30 rpmNo. of blades: 2Power: 1.5 kW (1Hp)Power supply: 400V

o Dimensions mm: 1160x570x1040h

Net weight: 110 KgGross weight: 127 Kg

#### . CE mark

| CODE      | DESCRIPTION                                                                                                                    | PRICE/DELIVERY                                                                |
|-----------|--------------------------------------------------------------------------------------------------------------------------------|-------------------------------------------------------------------------------|
| FM-95C2PN | Stainless steel meat mixer, with 95 Kg tilting bowl, 2 removable blades, V.400/3, Kw.1.5, Weight 110 Kg, dim.mm.1160x570x1040h | € 3.303,97  VAT escluded  Shipping to be calculed  Delivery from 8 to 15 days |
|           | •                                                                                                                              |                                                                               |