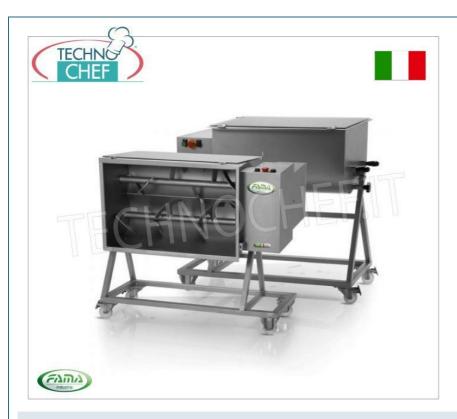

### PROFESSIONAL DESCRIPTION

MEAT MIXER with TROLLEY, 2 BLADES, 50 Kg capacity, available in SINGLE-PHASE or THREE-PHASE version :

- Stainless steel structure;
- o 2 Stainless steel working blades;
- 90° tilting processing tank;
- Powerful ventilated asynchronous motor;
- 24 volt control unit;
- Oil bath helical gears;
- Lid with safety micro;
- Locking wheels available.

### AVAILABLE MODELS

FA-FIC50B/T

Stainless steel meat mixer with trolley, capacity 50 Kg, tilting bowl, 2 stainless steel blades, V.400/3, Kw.1.8, Weight 100 Kg, dim.mm.800x565x1040h

€ 3.386,29

VAT escluded

## FA-FIC50B/M

Stainless steel meat mixer with trolley, capacity 50 Kg, tilting bowl, 2 stainless steel blades, V.230/1, Kw.1.8, Weight 100 Kg, dim.mm.800x565x1040h

€ 3.463,31

VAT escluded

Shipping to be calculed