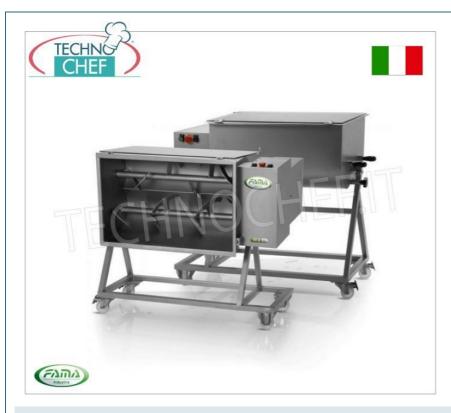

#### PROFESSIONAL DESCRIPTION

MEAT MIXER with TROLLEY, 2 BLADES, 100 Kg capacity, available in SINGLE-PHASE or THREE-PHASE version :

- Stainless steel structure;
- o 2 Stainless steel working blades;
- 90° tilting processing tank;
- Powerful ventilated asynchronous motor;
- 24 volt control unit;
- Oil bath helical gears;
- Lid with safety micro;
- Locking wheels available.

### AVAILABLE MODELS

FA-FIC100B/T

Stainless steel meat mixer with trolley, capacity 100 Kg, tilting bowl, 2 stainless steel blades, V.400/3, Kw.1.8, Weight 110 Kg, dim.mm.1160x565x1040h

€ 3.648,64

VAT escluded

## FA-FIC100B/M

Stainless steel meat mixer with trolley, capacity 100 Kg, tilting bowl, 2 stainless steel blades, V.230/1, Kw.1.8, Weight 110 Kg, dim.mm.1160x565x1040h

€ 3.726,22

VAT escluded

Shipping to be calculed