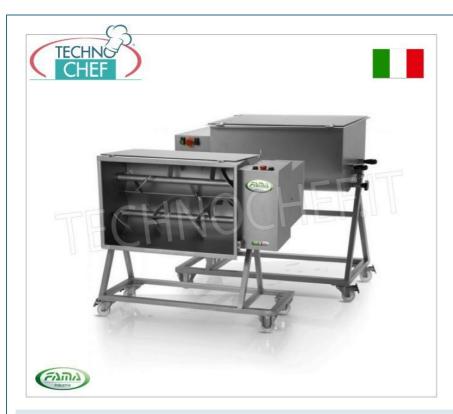

# MEAT MIXER with TROLLEY, 2 BLADES, 120 Kg capacity, in THREE-PHASE version :

- Stainless steel structure;
- Stainless steel working blade;
- $\circ$  90° tilting processing tank;
- Powerful ventilated asynchronous motor;
- o 24 volt control unit;
- Oil bath helical gears;
- Lid with safety micro;
- $\circ \ \ \text{Locking wheels available}.$

## CE mark Made in ITALY

| CODE         | DESCRIPTION                                                                                                                                             | PRICE/DELIVERY                                    |
|--------------|---------------------------------------------------------------------------------------------------------------------------------------------------------|---------------------------------------------------|
| FA-FIC120B/T | Stainless steel meat mixer with trolley, capacity 120 Kg, tilting bowl, 2 stainless steel blades, V.400/3, Kw.1.8, Weight 125 Kg, dim.mm.1100x630x1080h | € 4.608,15  VAT escluded  Shipping to be calculed |
|              |                                                                                                                                                         | <b>Delivery</b> from 8 to 15 days                 |