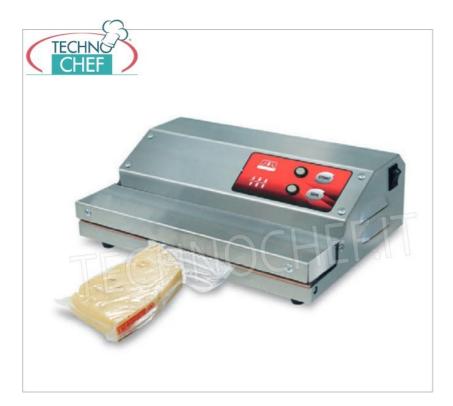

## SEMI-AUTOMATIC VACUUM MACHINE with EXTERNAL SUCTION with 350 mm SEALING BAR :

• external structure entirely in stainless steel , gives the packaging machine extreme robustness;

• semi-automatic control panel , designed to guarantee the end user extreme ease of use;

- 350mm welding bar ;
- vacuum pump Q=20 LTmin ;
- designed for retail distribution.

## CE mark Made in ITALY

|             | Kw.0.38, Weight 8 Kg, dim.mm.370x275x130h                                                        | VAT escluded<br>Shipping to be calculed<br>Delivery from 4 to 9 days |
|-------------|--------------------------------------------------------------------------------------------------|----------------------------------------------------------------------|
| EM-EUROMINI | Vacuum machine with external suction, 350 mm sealing bar, semi-automatic control panel, V.230/1, |                                                                      |
| CODE        | DESCRIPTION                                                                                      | PRICE/DELIVERY                                                       |