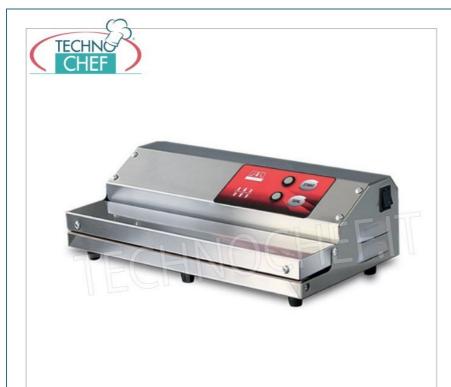

## SEMI-AUTOMATIC VACUUM MACHINE with EXTERNAL SUCTION with 350 mm SEALING BAR :

• external structure entirely in stainless steel , gives the packaging machine extreme robustness;

• semi-automatic control panel , designed to guarantee the end user extreme ease of use;

- 350mm welding bar ;
- vacuum pump Q=20 LTmin ;
- designed for retail distribution.

## CE mark Made in ITALY

|             | Kw.0.38, Weight 8 Kg, dim.mm.370x275x130h                                                        | VAT escluded<br>Shipping to be calculed<br>Delivery from 4 to 9 days |
|-------------|--------------------------------------------------------------------------------------------------|----------------------------------------------------------------------|
| EM-EUROMINI | Vacuum machine with external suction, 350 mm sealing bar, semi-automatic control panel, V.230/1, |                                                                      |
| CODE        | DESCRIPTION                                                                                      | PRICE/DELIVERY                                                       |