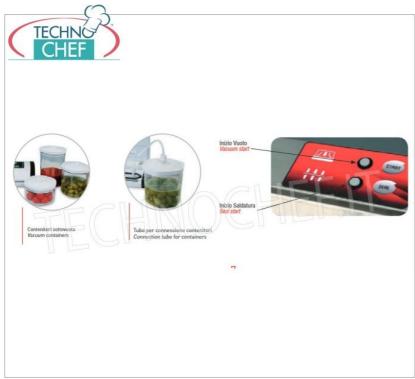

## SEMI-AUTOMATIC VACUUM MACHINE with EXTERNAL SUCTION with 350 mm SEALING BAR :

• external structure entirely in stainless steel , gives the packaging machine extreme robustness;

• semi-automatic control panel , designed to guarantee the end user extreme ease of use;

- 350mm welding bar ;
- vacuum pump Q=20 LTmin ;
- designed for retail distribution.