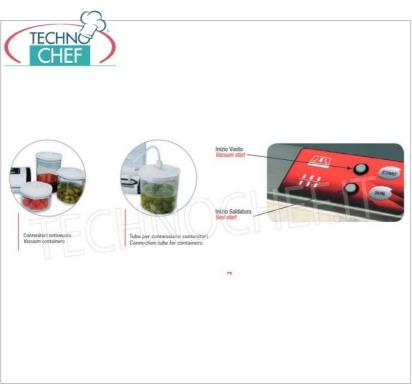

## SEMIAUTOMATIC VACUUM MACHINE with EXTERNAL SUCTION with 450 mm SEALING BAR :

- external structure completely in stainless steel , which gives the packaging machine extreme sturdiness;
- $\circ~$  semi- automatic control panel , designed to ensure extreme ease of use for the end user;
- 450 mm sealing bar;
- $\circ~$  vacuum pump Q=20 LTmin ;
- designed for retail distribution.