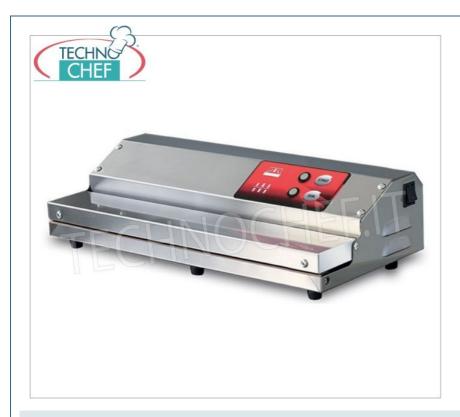

## SEMIAUTOMATIC VACUUM MACHINE with EXTERNAL SUCTION with 450 mm SEALING BAR :

- external structure completely in stainless steel , which gives the packaging machine extreme sturdiness;
- $\circ~$  semi- automatic control panel , designed to ensure extreme ease of use for the end user;
- 450 mm sealing bar;
- $\circ~$  vacuum pump Q=20 LTmin ;
- designed for retail distribution.

Services and Technologies for professional catering since 1973

| TECHNICAL CARD            |          |
|---------------------------|----------|
| power supply              | Monofase |
| Volts                     | V 230/1  |
| frequency (Hz)            | 50       |
| motor power capacity (Kw) | 0,45     |
| net weight (Kg)           | 10       |
| breadth (mm)              | 470      |
| depth (mm)                | 275      |
| height (mm)               | 130      |
|                           |          |