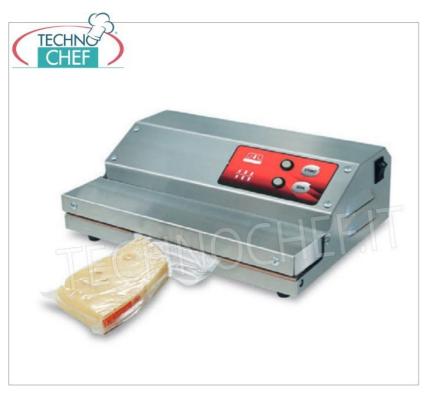

## SEMIAUTOMATIC VACUUM MACHINE with EXTERNAL SUCTION with 450 mm SEALING BAR :

- external structure completely in stainless steel , which gives the packaging machine extreme sturdiness;
- $\circ~$  semi- automatic control panel , designed to ensure extreme ease of use for the end user;
- 450 mm sealing bar;
- $\circ~$  vacuum pump Q=20 LTmin ;
- designed for retail distribution.

Services and Technologies for professional catering since 1973

| TECHNICAL CARD            |          |
|---------------------------|----------|
| power supply              | Monofase |
| Volts                     | V 230/1  |
| frequency (Hz)            | 50       |
| motor power capacity (Kw) | 0,45     |
| net weight (Kg)           | 10       |
| breadth (mm)              | 470      |
| depth (mm)                | 275      |
| height (mm)               | 130      |
|                           |          |