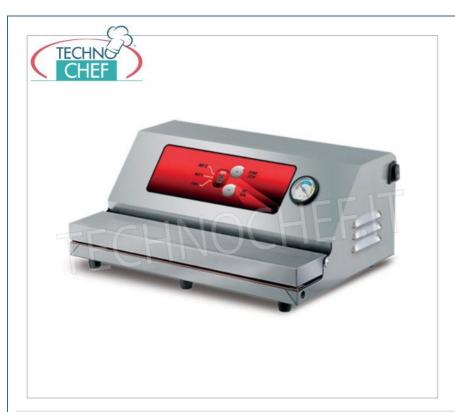

## SEMIAUTOMATIC VACUUM MACHINE with EXTERNAL SUCTION with 350 mm SEALING BAR :

- external structure completely in stainless steel , which gives the packaging machine extreme sturdiness;
- The control panel is designed to allow the operator to select either an automatic or manual work cycle with three suction levels;
- $\circ~$  Finally, through these models it is possible to create a vacuum in bags or containers ;
- 350 mm sealing bar;
- vacuum pump Q=20 LTmin ;
- designed for retail distribution.

## CE mark Made in Italy

| CODE       | DESCRIPTION                                                                                                                                                                                       | PRICE/DELIVERY                                                             |
|------------|---------------------------------------------------------------------------------------------------------------------------------------------------------------------------------------------------|----------------------------------------------------------------------------|
| EM-MATIC35 | Semi-automatic vacuum packing machine with<br>external suction, 350 mm sealing bar, automatic or<br>manual work cycle and 3 suction levels, V.230/1,<br>Kw.0,38, Weight 8 Kg, dim.mm.370x280x170h | € 272,88  VAT escluded  Shipping to be calculed  Delivery from 4 to 9 days |