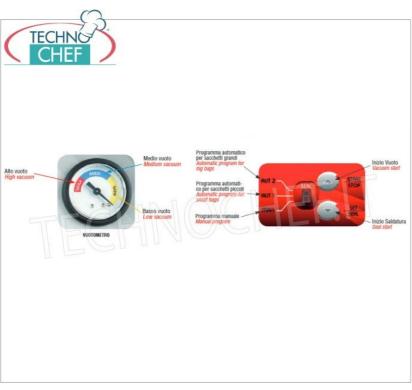

## SEMIAUTOMATIC VACUUM MACHINE with EXTERNAL SUCTION with 350 mm SEALING BAR :

- external structure completely in stainless steel , which gives the packaging machine extreme sturdiness;
- The control panel is designed to allow the operator to select either an automatic or manual work cycle with three suction levels;
- $\circ~$  Finally, through these models it is possible to create a vacuum in bags or containers ;
- 350 mm sealing bar;
- vacuum pump Q=20 LTmin ;
- designed for retail distribution.