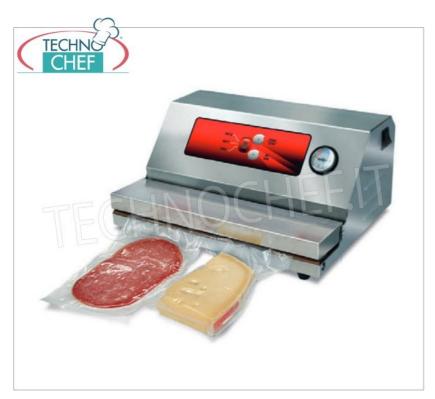

## SEMIAUTOMATIC VACUUM MACHINE with EXTERNAL SUCTION with 350 mm SEALING BAR :

- external structure completely in stainless steel , which gives the packaging machine extreme sturdiness;
- The control panel is designed to allow the operator to select either an automatic or manual work cycle with three suction levels;
- $\circ~$  Finally, through these models it is possible to create a vacuum in bags or containers ;
- 350 mm sealing bar;
- vacuum pump Q=20 LTmin ;
- designed for retail distribution.

## CE mark Made in Italy

| CODE       | DESCRIPTION                                                                                                                                                                                       | PRICE/DELIVERY                                                             |
|------------|---------------------------------------------------------------------------------------------------------------------------------------------------------------------------------------------------|----------------------------------------------------------------------------|
| EM-MATIC35 | Semi-automatic vacuum packing machine with<br>external suction, 350 mm sealing bar, automatic or<br>manual work cycle and 3 suction levels, V.230/1,<br>Kw.0,38, Weight 8 Kg, dim.mm.370x280x170h | € 272,88  VAT escluded  Shipping to be calculed  Delivery from 4 to 9 days |