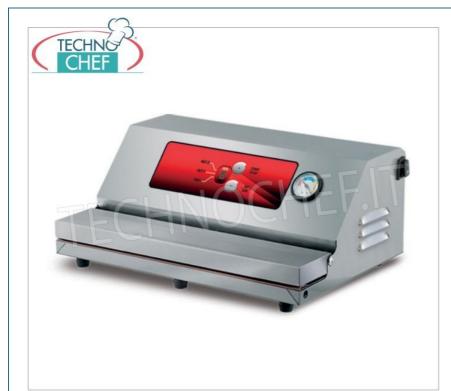

## PROFESSIONAL DESCRIPTION

SEMIAUTOMATIC VACUUM MACHINE with EXTERNAL SUCTION with 400 mm SEALING BAR :

• external structure completely in stainless steel , which gives the packaging machine extreme sturdiness;

• The control panel is designed to allow the operator to select either an automatic or manual work cycle with three suction levels;

 $\circ~$  Finally, through these models it is possible to create a vacuum in bags or containers ;

- 400 mm sealing bar ;
- vacuum pump Q=20 LTmin ;

• designed for retail distribution.