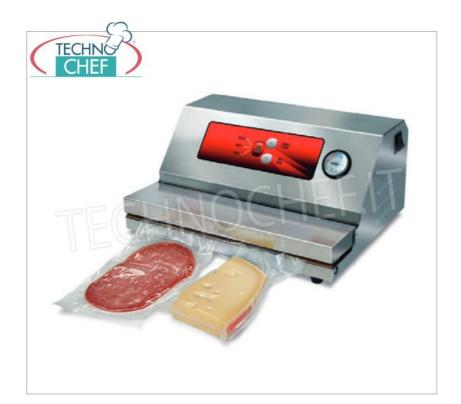

## PROFESSIONAL DESCRIPTION

SEMIAUTOMATIC VACUUM MACHINE with EXTERNAL SUCTION with 400 mm SEALING BAR :

• external structure completely in stainless steel , which gives the packaging machine extreme sturdiness;

• The control panel is designed to allow the operator to select either an automatic or manual work cycle with three suction levels;

 $\circ~$  Finally, through these models it is possible to create a vacuum in bags or containers ;

- 400 mm sealing bar ;
- vacuum pump Q=20 LTmin ;

• designed for retail distribution.