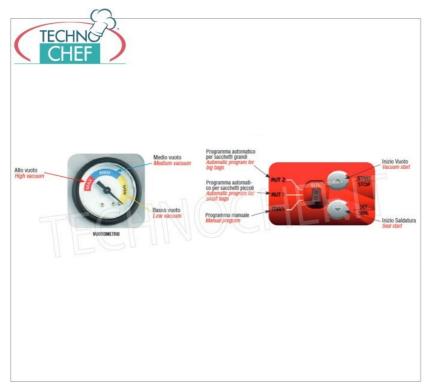

• The control panel is designed to allow the operator to select either an automatic or manual work cycle with three suction levels;

 $\circ~$  Finally, through these models it is possible to create a vacuum in bags or containers ;