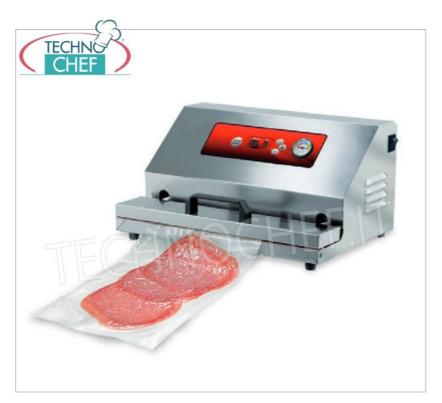

## AUTOMATIC VACUUM MACHINE with EXTERNAL SUCTION with 350 mm SEALING BAR :

- external structure completely in stainless steel , which gives the packaging machine extreme sturdiness;
- $\quad \text{o digital control panel} \ ; \\$
- automatic work cycle;
- 350 mm sealing bar;
- vacuum pump Q=40 LT min ;
- $\circ\,$  ideal for any point of sale need, from delicatessen to supermarket.