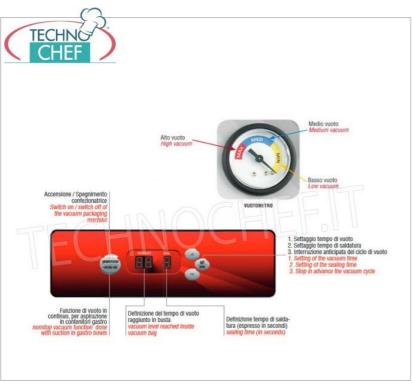

## AUTOMATIC VACUUM MACHINE with EXTERNAL SUCTION with 350 mm SEALING BAR :

- external structure completely in stainless steel , which gives the packaging machine extreme sturdiness;
- $\quad \text{o digital control panel} \ ; \\$
- automatic work cycle;
- 350 mm sealing bar;
- vacuum pump Q=40 LT min ;
- $\circ\,$  ideal for any point of sale need, from delicatessen to supermarket.