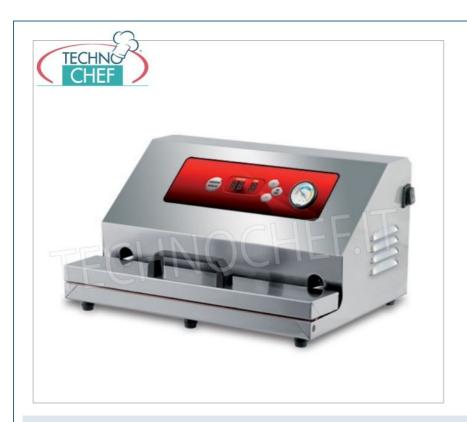

## AUTOMATIC VACUUM MACHINE with EXTERNAL SUCTION with 450 mm SEALING BAR :

- $\bullet \ \ \textbf{external structure completely in stainless steel} \ , \ \textbf{which gives the packaging machine extreme sturdiness;}$
- $\quad \text{o digital control panel} \ ; \\$
- automatic work cycle;
- 450 mm sealing bar;
- vacuum pump Q=40 LT min ;
- $\circ\,$  ideal for any point of sale need, from delicatessen to supermarket.