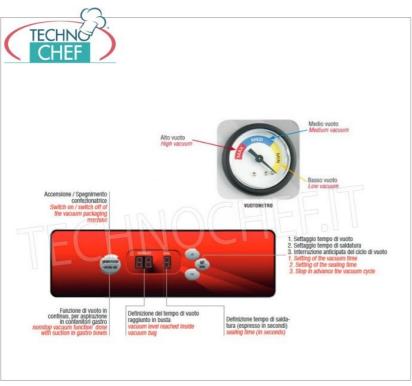

## AUTOMATIC VACUUM MACHINE with EXTERNAL SUCTION with 450 mm SEALING BAR :

- $\bullet \ \ \textbf{external structure completely in stainless steel} \ , \ \textbf{which gives the packaging machine extreme sturdiness;}$
- $\quad \text{o digital control panel} \ ; \\$
- automatic work cycle;
- 450 mm sealing bar;
- vacuum pump Q=40 LT min ;
- $\circ\,$  ideal for any point of sale need, from delicatessen to supermarket.