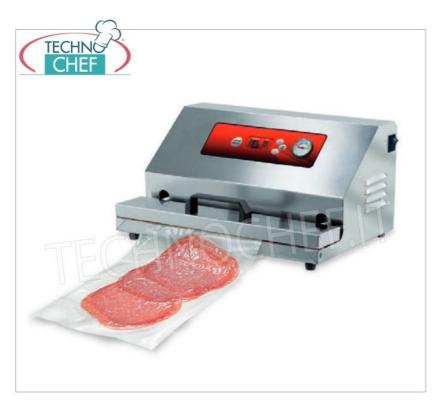

## AUTOMATIC VACUUM MACHINE with EXTERNAL SUCTION with 450 mm SEALING BAR :

- $\bullet \ \ \textbf{external structure completely in stainless steel} \ , \ \textbf{which gives the packaging machine extreme sturdiness;}$
- $\quad \text{o digital control panel} \ ; \\$
- automatic work cycle;
- 450 mm sealing bar;
- vacuum pump Q=40 LT min ;
- $\circ\,$  ideal for any point of sale need, from delicatessen to supermarket.