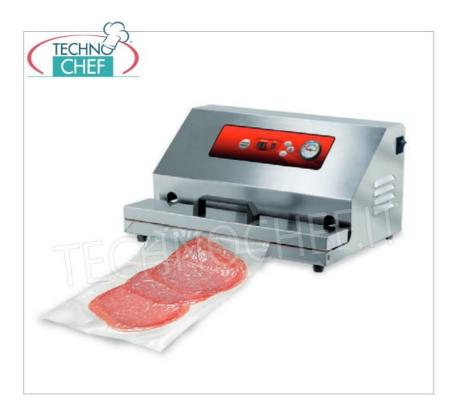

## PROFESSIONAL DESCRIPTION

AUTOMATIC VACUUM MACHINE with EXTERNAL SUCTION with 450 mm SEALING BAR :

• external structure completely in stainless steel, which gives the packaging machine extreme sturdiness;

- digital control panel ;
- automatic work cycle;
- 450 mm sealing bar ;
- vacuum pump Q=8 m3h OIL ;
- ideal for any point of sale need, from delicatessen to supermarket.