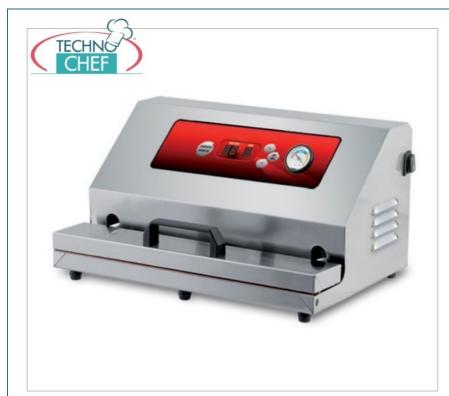

## PROFESSIONAL DESCRIPTION

AUTOMATIC VACUUM MACHINE with EXTERNAL SUCTION with 450 mm SEALING BAR :

• external structure completely in stainless steel, which gives the packaging machine extreme sturdiness;

- digital control panel ;
- automatic work cycle;
- 450 mm sealing bar ;
- vacuum pump Q=8 m3h OIL ;
- ideal for any point of sale need, from delicatessen to supermarket.