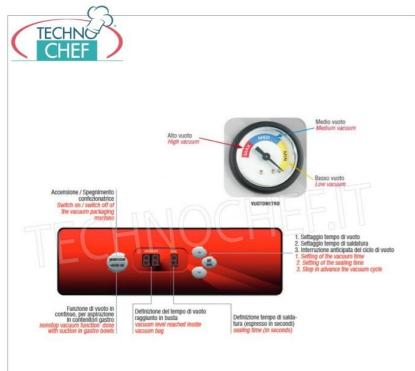

- digital control panel ;
- automatic work cycle;
- 450 mm sealing bar ;
- vacuum pump Q=8 m3h OIL ;
- ideal for any point of sale need, from delicatessen to supermarket.