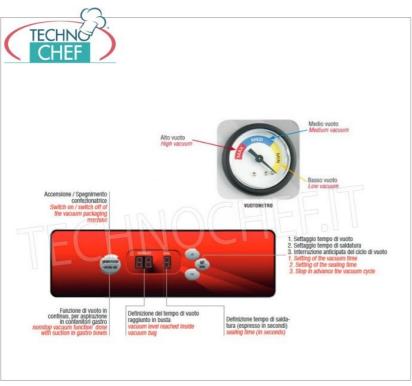

## AUTOMATIC VACUUM MACHINE with EXTERNAL SUCTION with 500 mm SEALING BAR :

- external structure completely in stainless steel , which gives the packaging machine extreme sturdiness;
- $\quad \text{o digital control panel} \ ; \\$
- automatic work cycle;
- $\circ$  500 mm sealing bar;
- vacuum pump Q=8 m3h OIL;
- $\circ\,$  ideal for any point of sale need, from delicatessen to supermarket.