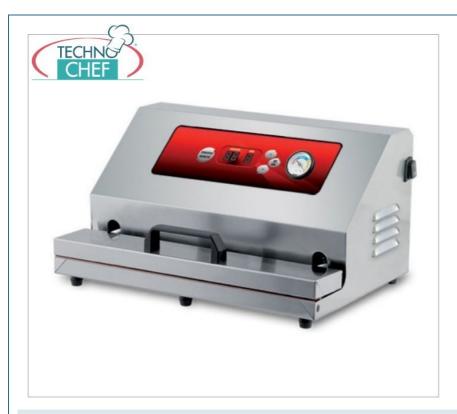

## AUTOMATIC VACUUM MACHINE with EXTERNAL SUCTION with 500 mm SEALING BAR :

- external structure completely in stainless steel , which gives the packaging machine extreme sturdiness;
- $\quad \text{o digital control panel} \ ; \\$
- automatic work cycle;
- $\circ$  500 mm sealing bar;
- vacuum pump Q=8 m3h OIL;
- $\circ\,$  ideal for any point of sale need, from delicatessen to supermarket.