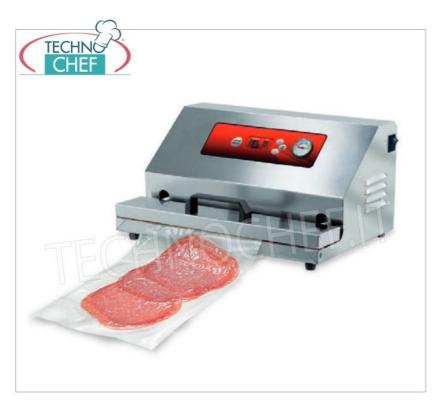

## AUTOMATIC VACUUM MACHINE with EXTERNAL SUCTION with 500 mm SEALING BAR :

- external structure completely in stainless steel , which gives the packaging machine extreme sturdiness;
- $\quad \text{o digital control panel} \ ; \\$
- automatic work cycle;
- $\circ$  500 mm sealing bar;
- vacuum pump Q=8 m3h OIL;
- $\circ\,$  ideal for any point of sale need, from delicatessen to supermarket.