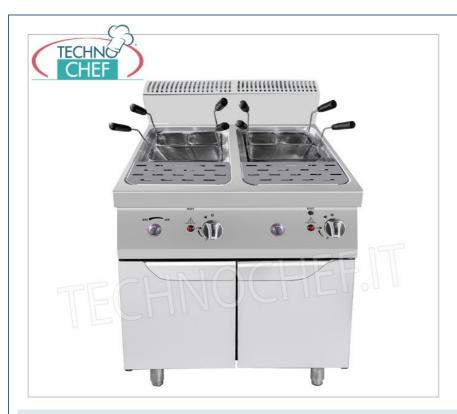

## GAS PASTA COOKER on MOBILE, Line 700, 2 independent stainless steel tanks of 24+24 litres:

- structure in AISI 430 0.8 mm stainless steel;
- AISI 304 stainless steel cooking edge 1.5 mm;
- 2 pressed tanks in AISI 316 stainless steel , capacity 24+24 litres;
- o piezoelectric ignition system;
- $\circ$  n.6 AISI 304 stainless steel baskets included (4x1/6 2x1/3);
- doors included;
- automatic emergency stop in case of lack of water in the tank;
- water fill/drain tap;
- 1/2 inch gas connection hose;
- methane fuel convertible for use with LPG (nozzles included);
- $\circ~$  open fire power n°x kW : 2x10 Kw .

# CE MARK MADE EXTRA EU

| CODE          | DESCRIPTION                                                                                                                                                                      | PRICE/DELIVERY                                                               |
|---------------|----------------------------------------------------------------------------------------------------------------------------------------------------------------------------------|------------------------------------------------------------------------------|
| TCF480-000200 | GAS PASTA COOKER on MOBILE, Line 700, 2 independent stainless steel tanks of 24+24 litres, stainless steel baskets included, thermal power Kw.10.00+10.00, dim.mm.800x700x1085h, | € 2.057,55  VAT escluded  Shipping to be calculed  Delivery from 4 to 9 days |